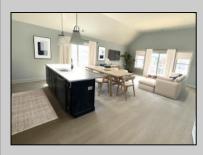

## COMMENTS

Top floor, corner unit, now available at The Residences at Pacific, a stunning luxury condominium development boarding Pacific Avenue in the picturesque Wildwood, NJ. These elegant 3-bedroom, 2.5-bathroom retreat like vacation homes offer the perfect blend of modern comfort and coastal charm. The kitchen includes a large island with quartz counters that overlooks the dining and living area creating an open concept design perfect for entertaining. This end unit welcomes a Juliet balcony off the living area allowing more natural light to pour through. With its impeccable design, high-end features, and prime location, this is the epitome of coastal living at its finest. This community offers an exclusive POOL, private storage, 2 car parking, convenient access to the area's finest restaurants, and entertainment venues. Construction is complete! Don't miss the opportunity to make this exquisite property your new beach home. \*Photos are virtually staged\* Virtual tour is of staged unit.

UnitFeatures Kitchen Island Cathedral Ceiling PROPERTY DETAILS
ParkingGarage OtherRooms
2 Car Living Room

Living Room Dining Room Kitchen Pantry Laundry/Utility Room Great Room Storage Space AppliancesIncluded Range Oven Microwave Oven Refrigerator Dishwasher Disposal