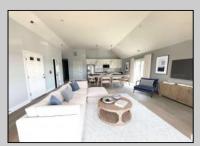

## COMMENTS

Top floor, corner unit, now available at The Residences at Pacific, a stunning luxury condominium development boarding Pacific Avenue in the picturesque Wildwood, NJ. These elegant 3-bedroom, 2.5-bathroom retreat like vacation homes offer the perfect blend of modern comfort and coastal charm. The kitchen includes a large island with quartz counters that overlooks the dining and living area creating an open concept design perfect for entertaining. This end unit welcomes a Juliet balcony off the living area allowing more natural light to pour through. With its impeccable design, high-end features, and prime location, this is the epitome of coastal living at its finest. This community offers an exclusive POOL, private storage, 2 car parking, convenient access to the area's finest restaurants, and entertainment venues. Construction is complete! Don't miss the opportunity to make this exquisite property your new beach home. \*Photos are virtually staged\* Virtual tour is of staged unit.

UnitFeatures Kitchen Island Cathedral Ceiling PROPERTY DETAILS
ParkingGarage OtherRooms
2 Car Living Room

Living Room Dining Room Kitchen Pantry Laundry/Utility Room Great Room Storage Space AppliancesIncluded Range Oven Microwave Oven Refrigerator Dishwasher Disposal