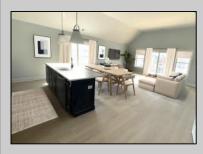

## COMMENTS

Top floor, corner unit, now available at The Residences at Pacific, a stunning luxury condominium development boarding Pacific Avenue in the picturesque Wildwood, NJ. These elegant 3-bedroom, 2.5-bathroom retreat like vacation homes offer the perfect blend of modern comfort and coastal charm. The kitchen includes a large island with guartz counters that overlooks the dining and living area creating an open concept design perfect for entertaining. This end unit welcomes a Juliet balcony off the living area allowing more natural light to pour through. With its impeccable design, high-end features, and prime location, this is the epitome of coastal living at its finest. This community offers an exclusive POOL, private storage, 2 car parking, convenient access to the area\'s finest restaurants, and entertainment venues. Construction is complete! Don't miss the opportunity to make this exquisite property your new beach home. \*Photos are virtually staged\* Virtual tour is of staged unit.

## UnitFeatures Kitchen Island Cathedral Ceiling

**PROPERTY DETAILS** OtherRooms ParkingGarage

2 Car

Living Room **Dining Room** Kitchen Pantry Laundry/Utility Room Great Room Storage Space

AppliancesIncluded Range Oven Microwave Oven Refrigerator Dishwasher Disposal