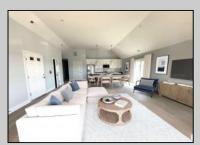

## COMMENTS

Top floor, corner unit, now available at The Residences at Pacific, a stunning luxury condominium development boarding Pacific Avenue in the picturesque Wildwood, NJ. These elegant 3-bedroom, 2.5-bathroom retreat like vacation homes offer the perfect blend of modern comfort and coastal charm. The kitchen includes a large island with guartz counters that overlooks the dining and living area creating an open concept design perfect for entertaining. This end unit welcomes a Juliet balcony off the living area allowing more natural light to pour through. With its impeccable design, high-end features, and prime location, this is the epitome of coastal living at its finest. This community offers an exclusive POOL, private storage, 2 car parking, convenient access to the area\'s finest restaurants, and entertainment venues. Construction is complete! Don't miss the opportunity to make this exquisite property your new beach home. \*Photos are virtually staged\* Virtual tour is of staged unit.