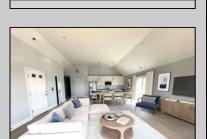

## **COMMENTS**

Top floor, corner unit, now available at The Residences at Pacific, a stunning luxury condominium development boarding Pacific Avenue in the picturesque Wildwood, NJ. These elegant 3-bedroom, 2.5-bathroom retreat like vacation homes offer the perfect blend of modern comfort and coastal charm. The kitchen includes a large island with quartz counters that overlooks the dining and living area creating an open concept design perfect for entertaining. This end unit welcomes a Juliet balcony off the living area allowing more natural light to pour through. With its impeccable design, high-end features, and prime location, this is the epitome of coastal living at its finest. This community offers an exclusive POOL, private storage, 2 car parking, convenient access to the area\'s finest restaurants, and entertainment venues. Construction is complete! Don\'t miss the opportunity to make this exquisite property your new beach home. \*Photos are virtually staged\* Virtual tour is of staged unit.

## **PROPERTY DETAILS**

UnitFeatures Kitchen Island Cathedral Ceiling

ParkingGarage 2 Car

OtherRooms Living Room Dining Room

Kitchen Microwave Oven Pantry Refrigerator Dishwasher Laundry/Utility Room Great Room Disposal