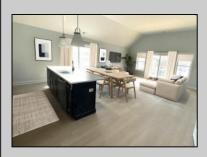

## **COMMENTS**

Top floor, corner unit, now available at The Residences at Pacific, a stunning luxury condominium development boarding Pacific Avenue in the picturesque Wildwood, NJ. These elegant 3-bedroom, 2.5-bathroom retreat like vacation homes offer the perfect blend of modern comfort and coastal charm. The kitchen includes a large island with quartz counters that overlooks the dining and living area creating an open concept design perfect for entertaining. This end unit welcomes a Juliet balcony off the living area allowing more natural light to pour through. With its impeccable design, high-end features, and prime location, this is the epitome of coastal living at its finest. This community offers an exclusive POOL, private storage, 2 car parking, convenient access to the area\'s finest restaurants, and entertainment venues. Construction is complete! Don\'t miss the opportunity to make this exquisite property your new beach home. \*Photos are virtually staged\* Virtual tour is of staged unit.

## **PROPERTY DETAILS**

UnitFeatures Kitchen Island Cathedral Ceiling

ParkingGarage 2 Car

OtherRooms Living Room Dining Room

Kitchen Microwave Oven Pantry Refrigerator Dishwasher Laundry/Utility Room Great Room Disposal