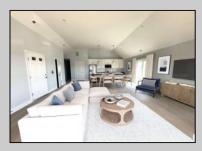

## **COMMENTS**

Top floor, corner unit, now available at The Residences at Pacific, a stunning luxury condominium development boarding Pacific Avenue in the picturesque Wildwood, NJ. These elegant 3-bedroom, 2.5-bathroom retreat like vacation homes offer the perfect blend of modern comfort and coastal charm. The kitchen includes a large island with quartz counters that overlooks the dining and living area creating an open concept design perfect for entertaining. This end unit welcomes a Juliet balcony off the living area allowing more natural light to pour through. With its impeccable design, high-end features, and prime location, this is the epitome of coastal living at its finest. This community offers an exclusive POOL, private storage, 2 car parking, convenient access to the area\s finest restaurants, and entertainment venues. Construction is complete! Don\s trists the opportunity to make this exquisite property your new beach home. \*Photos are virtually staged\* Virtual tour is of staged unit.