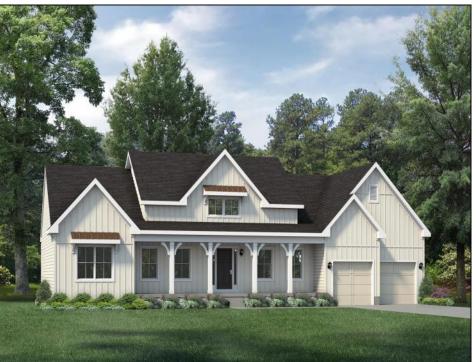

## COMMENTS

Build your dream home with Schaeffer Homes in 08204! This home is to be built through their Build On Your Lot Program. Featured here is the Weatherby floor plan: Discover our most quintessential rancher with the Weatherby! This generously-sized home starts at 2,498 square feet of living space. The Weatherby includes 3 bedrooms, 2 ½ bathrooms, 2-car garage, as well as a study! With one of our most sizable footprints, this remarkable abode gives plenty of room to spread out in this one-story home. This model also includes the option to upgrade to a larger front porch, perfect for relaxing out front with a warm cup of coffee. The Weatherby is ideal for families seeking ample space to expand and live comfortably. NOTE: Home is to be built. Pictures and virtual tour are of the same base model with upgraded options shown. Other Schaeffer Floorplans are available to be built on this homesite. The homesite is listed for \$649,900, the home is \$354,900, and the estimate for land development cost is \$140,000. Land development costs can be more or less than \$140,000. It is unknown if a basement foundation is available until further soil testing is completed, which will be the responsibility of the Buyer. Seller and Builder make no representation of the feasibility and cost for site development and will provide a due diligence period to the Buyer. Schaeffer Homes has the exclusive right to build on this lot and will assist the Buyer through the due diligence process. 2.23 acre secluded lot across from the Cape May Canal. This backs up to 60 acres of preserved farmland occupied by Nauti Spirits, a Farm to Bottle Distillery. Minutes from Cape May\'s premier wineries. One mile to the Ferry Terminal and Bay Beaches. Two miles to downtown Cape May and the ocean beaches,