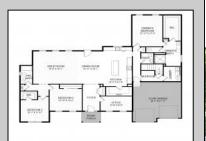

## COMMENTS

Build your dream home with Schaeffer Homes in 08204! This home is to be built through their Build On Your Lot Program. Featured here is the Weatherby floor plan: Discover our most quintessential rancher with the Weatherby! This generously-sized home starts at 2,498 square feet of living space. The Weatherby includes 3 bedrooms, 2 ½ bathrooms, 2-car garage, as well as a study! With one of our most sizable footprints, this remarkable abode gives plenty of room to spread out in this one-story home. This model also includes the option to upgrade to a larger front porch, perfect for relaxing out front with a warm cup of coffee. The Weatherby is ideal for families seeking ample space to expand and live comfortably. NOTE: Home is to be built. Pictures and virtual tour are of the same base model with upgraded options shown. Other Schaeffer Floorplans are available to be built on this homesite. The homesite is listed for \$649,900, the home is \$354,900, and the estimate for land development cost is \$140,000. Land development costs can be more or less than \$140,000. It is unknown if a basement foundation is available until further soil testing is completed, which will be the responsibility of the Buyer. Seller and Builder make no representation of the feasibility and cost for site development and will provide a due diligence period to the Buyer. Schaeffer Homes has the exclusive right to build on this lot and will assist the Buyer through the due diligence process. 2.23 acre secluded lot across from the Cape May Canal. This backs up to 60 acres of preserved farmland occupied by Nauti Spirits, a Farm to Bottle Distillery. Minutes from Cape May\'s premier wineries. One mile to the Ferry Terminal and Bay Beaches. Two miles to downtown Cape May and the ocean beaches,