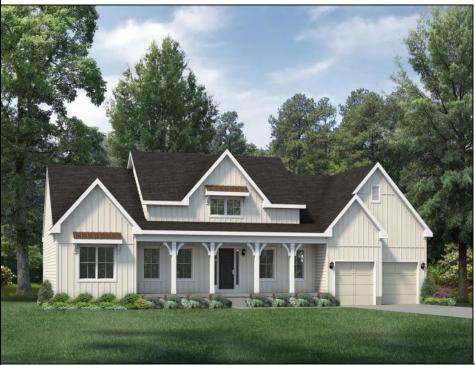

## COMMENTS

Build your dream home with Schaeffer Homes in 08204! This home is to be built through their Build On Your Lot Program. Featured here is the Weatherby floor plan: Discover our most quintessential rancher with the Weatherby! This generously-sized home starts at 2,498 square feet of living space. The Weatherby includes 3 bedrooms, 2 ½ bathrooms, 2-car garage, as well as a study! With one of our most sizable footprints, this remarkable abode gives plenty of room to spread out in this one-story home. This model also includes the option to upgrade to a larger front porch, perfect for relaxing out front with a warm cup of coffee. The Weatherby is ideal for families seeking ample space to expand and live comfortably. NOTE: Home is to be built. Pictures and virtual tour are of the same base model with upgraded options shown. Other Schaeffer Floorplans are available to be built on this homesite. The homesite is listed for \$649,900, the home is \$354,900, and the estimate for land development cost is \$140,000. Land development costs can be more or less than \$140,000. It is unknown if a basement foundation is available until further soil testing is completed, which will be the responsibility of the Buyer. Seller and Builder make no representation of the feasibility and cost for site development and will provide a due diligence period to the Buyer. Schaeffer Homes has the exclusive right to build on this lot and will assist the Buyer through the due diligence process. 2.23 acre secluded lot across from the Cape May Canal. This backs up to 60 acres of preserved farmland occupied by Nauti Spirits, a Farm to Bottle Distillery. Minutes from Cape May\'s premier wineries. One mile to the Ferry Terminal and Bay Beaches. Two miles to downtown Cape May and the ocean beaches, nd entertainment. This lot is not in a flood zone, no flood insurance