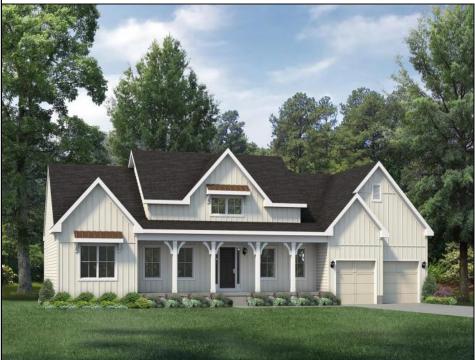

## COMMENTS

Build your dream home with Schaeffer Homes in 08204! This home is to be built through their Build On Your Lot Program. Featured here is the Weatherby floor plan: Discover our most quintessential rancher with the Weatherby! This generously-sized home starts at 2,498 square feet of living space. The Weatherby includes 3 bedrooms, 2 ½ bathrooms, 2-car garage, as well as a study! With one of our most sizable footprints, this remarkable abode gives plenty of room to spread out in this one-story home. This model also includes the option to upgrade to a larger front porch, perfect for relaxing out front with a warm cup of coffee. The Weatherby is ideal for families seeking ample space to expand and live comfortably. NOTE: Home is to be built. Pictures and virtual tour are of the same base model with upgraded options shown. Other Schaeffer Floorplans are available to be built on this homesite. The homesite is listed for \$649,900, the home is \$354,900, and the estimate for land development cost is \$140,000. Land development costs can be more or less than \$140,000. It is unknown if a basement foundation is available until further soil testing is completed, which will be the responsibility of the Buyer. Seller and Builder make no representation of the feasibility and cost for site development and will provide a due diligence period to the Buyer. Schaeffer Homes has the exclusive right to build on this lot and will assist the Buyer through the due diligence process. 2.23 acre secluded lot across from the Cape May Canal. This backs up to 60 acres of preserved farmland occupied by Nauti Spirits, a Farm to Bottle Distillery. Minutes from Cape May\'s premier wineries. One mile to the Ferry Terminal and Bay Beaches. Two miles to downtown Cape May and the ocean beaches,