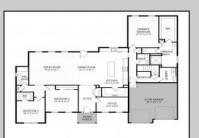

## COMMENTS

Build your dream home with Schaeffer Homes in 08204! This home is to be built through their Build On Your Lot Program. Featured here is the Weatherby floor plan: Discover our most quintessential rancher with the Weatherby! This generously-sized home starts at 2,498 square feet of living space. The Weatherby includes 3 bedrooms, 2 ½ bathrooms, 2-car garage, as well as a study! With one of our most sizable footprints, this remarkable abode gives plenty of room to spread out in this one-story home. This model also includes the option to upgrade to a larger front porch, perfect for relaxing out front with a warm cup of coffee. The Weatherby is ideal for families seeking ample space to expand and live comfortably. NOTE: Home is to be built. Pictures and virtual tour are of the same base model with upgraded options shown. Other Schaeffer Floorplans are available to be built on this homesite. The homesite is listed for \$649,900, the home is \$354,900, and the estimate for land development cost is \$140,000. Land development costs can be more or less than \$140,000. It is unknown if a basement foundation is available until further soil testing is completed, which will be the responsibility of the Buyer. Seller and Builder make no representation of the feasibility and cost for site development and will provide a due diligence period to the Buyer. Schaeffer Homes has the exclusive right to build on this lot and will assist the Buyer through the due diligence process. 2.23 acre secluded lot across from the Cape May Canal. This backs up to 60 acres of preserved farmland occupied by Nauti Spirits, a Farm to Bottle Distillery. Minutes from Cape May\'s premier wineries. One mile to the Ferry Terminal and Bay Beaches. Two miles to downtown Cape May and the ocean beaches,