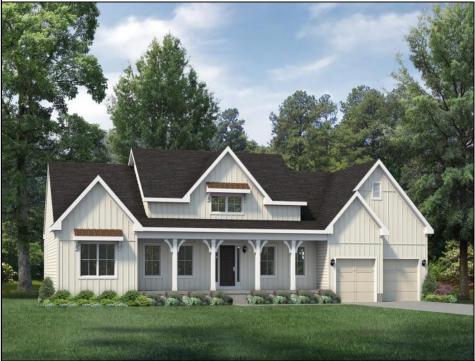

## COMMENTS

Build your dream home with Schaeffer Homes in 08204! This home is to be built through their Build On Your Lot Program. Featured here is the Weatherby floor plan: Discover our most quintessential rancher with the Weatherby! This generously-sized home starts at 2,498 square feet of living space. The Weatherby includes 3 bedrooms, 2 ½ bathrooms, 2-car garage, as well as a study! With one of our most sizable footprints, this remarkable abode gives plenty of room to spread out in this one-story home. This model also includes the option to upgrade to a larger front porch, perfect for relaxing out front with a warm cup of coffee. The Weatherby is ideal for families seeking ample space to expand and live comfortably. NOTE: Home is to be built. Pictures and virtual tour are of the same base model with upgraded options shown. Other Schaeffer Floorplans are available to be built on this homesite. The homesite is listed for \$649,900, the home is \$354,900, and the estimate for land development cost is \$140,000. Land development costs can be more or less than \$140,000. It is unknown if a basement foundation is available until further soil testing is completed, which will be the responsibility of the Buyer. Seller and Builder make no representation of the feasibility and cost for site development and will provide a due diligence period to the Buyer. Schaeffer Homes has the exclusive right to build on this lot and will assist the Buyer through the due diligence process. 2.23 acre secluded lot across from the Cape May Canal. This backs up to 60 acres of preserved farmland occupied by Nauti Spirits, a Farm to Bottle Distillery. Minutes from Cape May\'s premier wineries. One mile to the Ferry Terminal and Bay Beaches. Two miles to downtown Cape May and the ocean beaches,