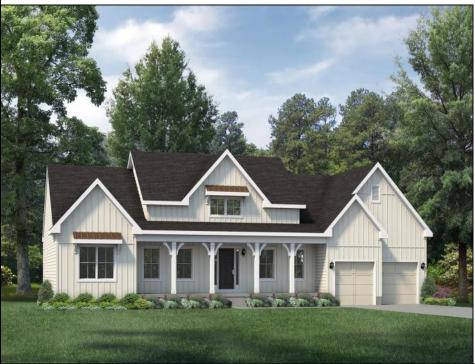

## COMMENTS

Build your dream home with Schaeffer Homes in 08204! This home is to be built through their Build On Your Lot Program. Featured here is the Weatherby floor plan: Discover our most quintessential rancher with the Weatherby! This generously-sized home starts at 2,498 square feet of living space. The Weatherby includes 3 bedrooms, 2 ½ bathrooms, 2-car garage, as well as a study! With one of our most sizable footprints, this remarkable abode gives plenty of room to spread out in this one-story home. This model also includes the option to upgrade to a larger front porch, perfect for relaxing out front with a warm cup of coffee. The Weatherby is ideal for families seeking ample space to expand and live comfortably. NOTE: Home is to be built. Pictures and virtual tour are of the same base model with upgraded options shown. Other Schaeffer Floorplans are available to be built on this homesite. The homesite is listed for \$649,900, the home is \$354,900, and the estimate for land development cost is \$140,000. Land development costs can be more or less than \$140,000. It is unknown if a basement foundation is available until further soil testing is completed, which will be the responsibility of the Buyer. Seller and Builder make no representation of the feasibility and cost for site development and will provide a due diligence period to the Buyer. Schaeffer Homes has the exclusive right to build on this lot and will assist the Buyer through the due diligence process. 2.23 acre secluded lot across from the Cape May Canal. This backs up to 60 acres of preserved farmland occupied by Nauti Spirits, a Farm to Bottle Distillery. Minutes from Cape May\'s premier wineries. One mile to the Ferry Terminal and Bay Beaches. Two miles to downtown Cape May and the ocean beaches,