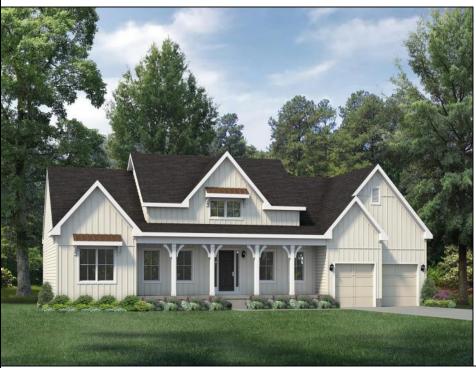

## COMMENTS

Build your dream home with Schaeffer Homes in 08204! This home is to be built through their Build On Your Lot Program. Featured here is the Weatherby floor plan: Discover our most quintessential rancher with the Weatherby! This generously-sized home starts at 2,498 square feet of living space. The Weatherby includes 3 bedrooms, 2 ½ bathrooms, 2-car garage, as well as a study! With one of our most sizable footprints, this remarkable abode gives plenty of room to spread out in this one-story home. This model also includes the option to upgrade to a larger front porch, perfect for relaxing out front with a warm cup of coffee. The Weatherby is ideal for families seeking ample space to expand and live comfortably. NOTE: Home is to be built. Pictures and virtual tour are of the same base model with upgraded options shown. Other Schaeffer Floorplans are available to be built on this homesite. The homesite is listed for \$649,900, the home is \$354,900, and the estimate for land development cost is \$140,000. Land development costs can be more or less than \$140,000. It is unknown if a basement foundation is available until further soil testing is completed, which will be the responsibility of the Buyer. Seller and Builder make no representation of the feasibility and cost for site development and will provide a due diligence period to the Buyer. Schaeffer Homes has the exclusive right to build on this lot and will assist the Buyer through the due diligence process. 2.23 acre secluded lot across from the Cape May Canal. This backs up to 60 acres of preserved farmland occupied by Nauti Spirits, a Farm to Bottle Distillery. Minutes from Cape May\'s premier wineries. One mile to the Ferry Terminal and Bay Beaches. Two miles to downtown Cape May and the ocean beaches,