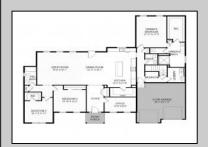

## COMMENTS

Build your dream home with Schaeffer Homes in 08204! This home is to be built through their Build On Your Lot Program. Featured here is the Weatherby floor plan: Discover our most quintessential rancher with the Weatherby! This generously-sized home starts at 2,498 square feet of living space. The Weatherby includes 3 bedrooms, 2 ½ bathrooms, 2-car garage, as well as a study! With one of our most sizable footprints, this remarkable abode gives plenty of room to spread out in this one-story home. This model also includes the option to upgrade to a larger front porch, perfect for relaxing out front with a warm cup of coffee. The Weatherby is ideal for families seeking ample space to expand and live comfortably. NOTE: Home is to be built. Pictures and virtual tour are of the same base model with upgraded options shown. Other Schaeffer Floorplans are available to be built on this homesite. The homesite is listed for \$649,900, the home is \$354,900, and the estimate for land development cost is \$140,000. Land development costs can be more or less than \$140,000. It is unknown if a basement foundation is available until further soil testing is completed, which will be the responsibility of the Buyer. Seller and Builder make no representation of the feasibility and cost for site development and will provide a due diligence period to the Buyer. Schaeffer Homes has the exclusive right to build on this lot and will assist the Buyer through the due diligence process. 2.23 acre secluded lot across from the Cape May Canal. This backs up to 60 acres of preserved farmland occupied by Nauti Spirits, a Farm to Bottle Distillery. Minutes from Cape May\'s premier wineries. One mile to the Ferry Terminal and Bay Beaches. Two miles to downtown Cape May and the ocean beaches,