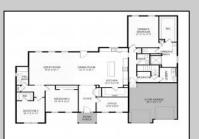

## **COMMENTS**

Build your dream home with Schaeffer Homes in 08204! This home is to be built through their Build On Your Lot Program. Featured here is the Weatherby floor plan: Discover our most quintessential rancher with the Weatherby! This generously-sized home starts at 2,498 square feet of living space. The Weatherby includes 3 bedrooms, 2 ½ bathrooms, 2-car garage, as well as a study! With one of our most sizable footprints, this remarkable abode gives plenty of room to spread out in this one-story home. This model also includes the option to upgrade to a larger front porch, perfect for relaxing out front with a warm cup of coffee. The Weatherby is ideal for families seeking ample space to expand and live comfortably. NOTE: Home is to be built. Pictures and virtual tour are of the same base model with upgraded options shown. Other Schaeffer Floorplans are available to be built on this homesite. The homesite is listed for \$649,900, the home is \$354,900, and the estimate for land development cost is \$140,000. Land development costs can be more or less than \$140,000. It is unknown if a basement foundation is available until further soil testing is completed, which will be the responsibility of the Buyer. Seller and Builder make no representation of the feasibility and cost for site development and will provide a due diligence period to the Buyer. Schaeffer Homes has the exclusive right to build on this lot and will assist the Buyer through the due diligence process. 2.23 acre secluded lot across from the Cape May Canal. This backs up to 60 acres of preserved farmland occupied by Nauti Spirits, a Farm to Bottle Distillery. Minutes from Cape May\'s premier wineries. One mile to the Ferry Terminal and Bay Beaches. Two miles to downtown Cape May and the ocean beaches,