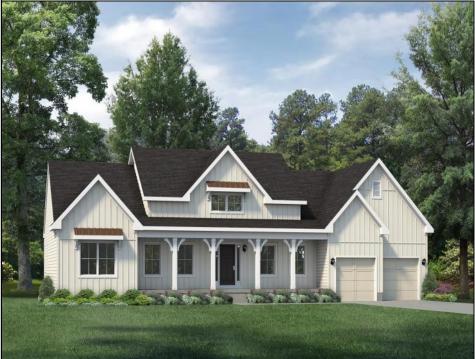

## **COMMENTS**

Build your dream home with Schaeffer Homes in 08204! This home is to be built through their Build On Your Lot Program. Featured here is the Weatherby floor plan: Discover our most quintessential rancher with the Weatherby! This generously-sized home starts at 2,498 square feet of living space. The Weatherby includes 3 bedrooms, 2 ½ bathrooms, 2-car garage, as well as a study! With one of our most sizable footprints, this remarkable abode gives plenty of room to spread out in this one-story home. This model also includes the option to upgrade to a larger front porch, perfect for relaxing out front with a warm cup of coffee. The Weatherby is ideal for families seeking ample space to expand and live comfortably. NOTE: Home is to be built. Pictures and virtual tour are of the same base model with upgraded options shown. Other Schaeffer Floorplans are available to be built on this homesite. The homesite is listed for \$649,900, the home is \$354,900, and the estimate for land development cost is \$140,000. Land development costs can be more or less than \$140,000. It is unknown if a basement foundation is available until further soil testing is completed, which will be the responsibility of the Buyer. Seller and Builder make no representation of the feasibility and cost for site development and will provide a due diligence period to the Buyer. Schaeffer Homes has the exclusive right to build on this lot and will assist the Buyer through the due diligence process. 2.23 acre secluded lot across from the Cape May Canal. This backs up to 60 acres of preserved farmland occupied by Nauti Spirits, a Farm to Bottle Distillery. Minutes from Cape May\'s premier wineries. One mile to the Ferry Terminal and Bay Beaches. Two miles to downtown Cape May and the ocean beaches,