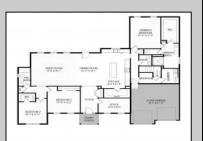

## COMMENTS

Build your dream home with Schaeffer Homes in 08204! This home is to be built through their Build On Your Lot Program. Featured here is the Weatherby floor plan: Discover our most quintessential rancher with the Weatherby! This generously-sized home starts at 2,498 square feet of living space. The Weatherby includes 3 bedrooms, 2 ½ bathrooms, 2-car garage, as well as a study! With one of our most sizable footprints, this remarkable abode gives plenty of room to spread out in this one-story home. This model also includes the option to upgrade to a larger front porch, perfect for relaxing out front with a warm cup of coffee. The Weatherby is ideal for families seeking ample space to expand and live comfortably. NOTE: Home is to be built. Pictures and virtual tour are of the same base model with upgraded options shown. Other Schaeffer Floorplans are available to be built on this homesite. The homesite is listed for \$649,900, the home is \$354,900, and the estimate for land development cost is \$140,000. Land development costs can be more or less than \$140,000. It is unknown if a basement foundation is available until further soil testing is completed, which will be the responsibility of the Buyer. Seller and Builder make no representation of the feasibility and cost for site development and will provide a due diligence period to the Buyer. Schaeffer Homes has the exclusive right to build on this lot and will assist the Buyer through the due diligence process. 2.23 acre secluded lot across from the Cape May Canal. This backs up to 60 acres of preserved farmland occupied by Nauti Spirits, a Farm to Bottle Distillery. Minutes from Cape May\'s premier wineries. One mile to the Ferry Terminal and Bay Beaches. Two miles to downtown Cape May and the ocean beaches,