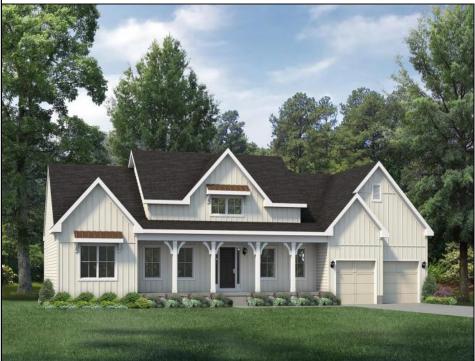

## COMMENTS

Build your dream home with Schaeffer Homes in 08204! This home is to be built through their Build On Your Lot Program. Featured here is the Weatherby floor plan: Discover our most quintessential rancher with the Weatherby! This generously-sized home starts at 2,498 square feet of living space. The Weatherby includes 3 bedrooms, 2 ½ bathrooms, 2-car garage, as well as a study! With one of our most sizable footprints, this remarkable abode gives plenty of room to spread out in this one-story home. This model also includes the option to upgrade to a larger front porch, perfect for relaxing out front with a warm cup of coffee. The Weatherby is ideal for families seeking ample space to expand and live comfortably. NOTE: Home is to be built. Pictures and virtual tour are of the same base model with upgraded options shown. Other Schaeffer Floorplans are available to be built on this homesite. The homesite is listed for \$649,900, the home is \$354,900, and the estimate for land development cost is \$140,000. Land development costs can be more or less than \$140,000. It is unknown if a basement foundation is available until further soil testing is completed, which will be the responsibility of the Buyer. Seller and Builder make no representation of the feasibility and cost for site development and will provide a due diligence period to the Buyer. Schaeffer Homes has the exclusive right to build on this lot and will assist the Buyer through the due diligence process. 2.23 acre secluded lot across from the Cape May Canal. This backs up to 60 acres of preserved farmland occupied by Nauti Spirits, a Farm to Bottle Distillery. Minutes from Cape May\'s premier wineries. One mile to the Ferry Terminal and Bay Beaches. Two miles to downtown Cape May and the ocean beaches,