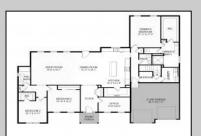

## COMMENTS

Build your dream home with Schaeffer Homes in 08204! This home is to be built through their Build On Your Lot Program. Featured here is the Weatherby floor plan: Discover our most quintessential rancher with the Weatherby! This generously-sized home starts at 2,498 square feet of living space. The Weatherby includes 3 bedrooms, 2 ½ bathrooms, 2-car garage, as well as a study! With one of our most sizable footprints, this remarkable abode gives plenty of room to spread out in this one-story home. This model also includes the option to upgrade to a larger front porch, perfect for relaxing out front with a warm cup of coffee. The Weatherby is ideal for families seeking ample space to expand and live comfortably. NOTE: Home is to be built. Pictures and virtual tour are of the same base model with upgraded options shown. Other Schaeffer Floorplans are available to be built on this homesite. The homesite is listed for \$649,900, the home is \$354,900, and the estimate for land development cost is \$140,000. Land development costs can be more or less than \$140,000. It is unknown if a basement foundation is available until further soil testing is completed, which will be the responsibility of the Buyer. Seller and Builder make no representation of the feasibility and cost for site development and will provide a due diligence period to the Buyer. Schaeffer Homes has the exclusive right to build on this lot and will assist the Buyer through the due diligence process. 2.23 acre secluded lot across from the Cape May Canal. This backs up to 60 acres of preserved farmland occupied by Nauti Spirits, a Farm to Bottle Distillery. Minutes from Cape May\'s premier wineries. One mile to the Ferry Terminal and Bay Beaches. Two miles to downtown Cape May and the ocean beaches,