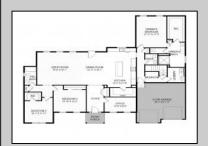

## COMMENTS

Build your dream home with Schaeffer Homes in 08204! This home is to be built through their Build On Your Lot Program. Featured here is the Weatherby floor plan: Discover our most quintessential rancher with the Weatherby! This generously-sized home starts at 2,498 square feet of living space. The Weatherby includes 3 bedrooms, 2 ½ bathrooms, 2-car garage, as well as a study! With one of our most sizable footprints, this remarkable abode gives plenty of room to spread out in this one-story home. This model also includes the option to upgrade to a larger front porch, perfect for relaxing out front with a warm cup of coffee. The Weatherby is ideal for families seeking ample space to expand and live comfortably. NOTE: Home is to be built. Pictures and virtual tour are of the same base model with upgraded options shown. Other Schaeffer Floorplans are available to be built on this homesite. The homesite is listed for \$649,900, the home is \$354,900, and the estimate for land development cost is \$140,000. Land development costs can be more or less than \$140,000. It is unknown if a basement foundation is available until further soil testing is completed, which will be the responsibility of the Buyer. Seller and Builder make no representation of the feasibility and cost for site development and will provide a due diligence period to the Buyer. Schaeffer Homes has the exclusive right to build on this lot and will assist the Buyer through the due diligence process. 2.23 acre secluded lot across from the Cape May Canal. This backs up to 60 acres of preserved farmland occupied by Nauti Spirits, a Farm to Bottle Distillery. Minutes from Cape May\'s premier wineries. One mile to the Ferry Terminal and Bay Beaches. Two miles to downtown Cape May and the ocean beaches, nd entertainment. This lot is not in a flood zone, no flood insurance