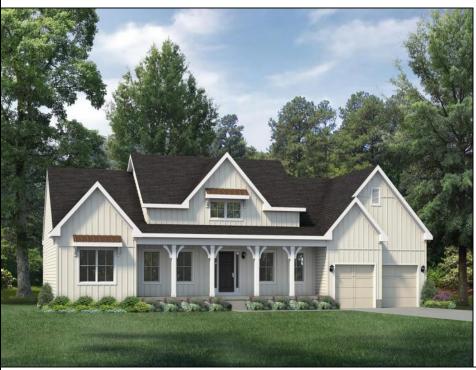

## COMMENTS

Build your dream home with Schaeffer Homes in 08204! This home is to be built through their Build On Your Lot Program. Featured here is the Weatherby floor plan: Discover our most quintessential rancher with the Weatherby! This generously-sized home starts at 2,498 square feet of living space. The Weatherby includes 3 bedrooms, 2 ½ bathrooms, 2-car garage, as well as a study! With one of our most sizable footprints, this remarkable abode gives plenty of room to spread out in this one-story home. This model also includes the option to upgrade to a larger front porch, perfect for relaxing out front with a warm cup of coffee. The Weatherby is ideal for families seeking ample space to expand and live comfortably. NOTE: Home is to be built. Pictures and virtual tour are of the same base model with upgraded options shown. Other Schaeffer Floorplans are available to be built on this homesite. The homesite is listed for \$649,900, the home is \$354,900, and the estimate for land development cost is \$140,000. Land development costs can be more or less than \$140,000. It is unknown if a basement foundation is available until further soil testing is completed, which will be the responsibility of the Buyer. Seller and Builder make no representation of the feasibility and cost for site development and will provide a due diligence period to the Buyer. Schaeffer Homes has the exclusive right to build on this lot and will assist the Buyer through the due diligence process. 2.23 acre secluded lot across from the Cape May Canal. This backs up to 60 acres of preserved farmland occupied by Nauti Spirits, a Farm to Bottle Distillery. Minutes from Cape May\'s premier wineries. One mile to the Ferry Terminal and Bay Beaches. Two miles to downtown Cape May and the ocean beaches, nd entertainment. This lot is not in a flood zone, no flood insurance