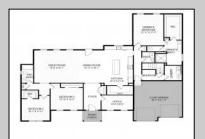

## COMMENTS

Build your dream home with Schaeffer Homes in 08204! This home is to be built through their Build On Your Lot Program. Featured here is the Weatherby floor plan: Discover our most quintessential rancher with the Weatherby! This generously-sized home starts at 2,498 square feet of living space. The Weatherby includes 3 bedrooms, 2 ½ bathrooms, 2-car garage, as well as a study! With one of our most sizable footprints, this remarkable abode gives plenty of room to spread out in this one-story home. This model also includes the option to upgrade to a larger front porch, perfect for relaxing out front with a warm cup of coffee. The Weatherby is ideal for families seeking ample space to expand and live comfortably. NOTE: Home is to be built. Pictures and virtual tour are of the same base model with upgraded options shown. Other Schaeffer Floorplans are available to be built on this homesite. The homesite is listed for \$649,900, the home is \$354,900, and the estimate for land development cost is \$140,000. Land development costs can be more or less than \$140,000. It is unknown if a basement foundation is available until further soil testing is completed, which will be the responsibility of the Buyer. Seller and Builder make no representation of the feasibility and cost for site development and will provide a due diligence period to the Buyer. Schaeffer Homes has the exclusive right to build on this lot and will assist the Buyer through the due diligence process. 2.23 acre secluded lot across from the Cape May Canal. This backs up to 60 acres of preserved farmland occupied by Nauti Spirits, a Farm to Bottle Distillery. Minutes from Cape May\'s premier wineries. One mile to the Ferry Terminal and Bay Beaches. Two miles to downtown Cape May and the ocean beaches,