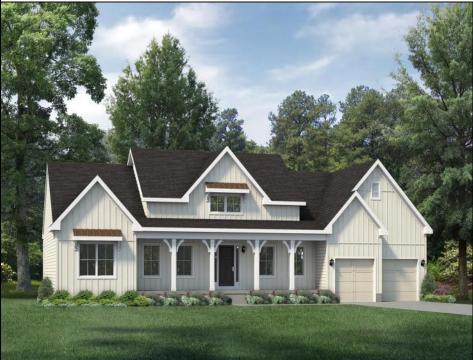

## COMMENTS

Build your dream home with Schaeffer Homes in 08204! This home is to be built through their Build On Your Lot Program. Featured here is the Weatherby floor plan: Discover our most quintessential rancher with the Weatherby! This generously-sized home starts at 2,498 square feet of living space. The Weatherby includes 3 bedrooms, 2 ½ bathrooms, 2-car garage, as well as a study! With one of our most sizable footprints, this remarkable abode gives plenty of room to spread out in this one-story home. This model also includes the option to upgrade to a larger front porch, perfect for relaxing out front with a warm cup of coffee. The Weatherby is ideal for families seeking ample space to expand and live comfortably. NOTE: Home is to be built. Pictures and virtual tour are of the same base model with upgraded options shown. Other Schaeffer Floorplans are available to be built on this homesite. The homesite is listed for \$649,900, the home is \$354,900, and the estimate for land development cost is \$140,000. Land development costs can be more or less than \$140,000. It is unknown if a basement foundation is available until further soil testing is completed, which will be the responsibility of the Buyer. Seller and Builder make no representation of the feasibility and cost for site development and will provide a due diligence period to the Buyer. Schaeffer Homes has the exclusive right to build on this lot and will assist the Buyer through the due diligence process. 2.23 acre secluded lot across from the Cape May Canal. This backs up to 60 acres of preserved farmland occupied by Nauti Spirits, a Farm to Bottle Distillery. Minutes from Cape May\'s premier wineries. One mile to the Ferry Terminal and Bay Beaches. Two miles to downtown Cape May and the ocean beaches,