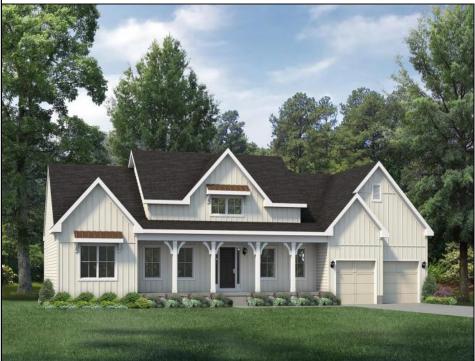

## **COMMENTS**

Build your dream home with Schaeffer Homes in 08204! This home is to be built through their Build On Your Lot Program. Featured here is the Weatherby floor plan: Discover our most quintessential rancher with the Weatherby! This generously-sized home starts at 2,498 square feet of living space. The Weatherby includes 3 bedrooms, 2 ½ bathrooms, 2-car garage, as well as a study! With one of our most sizable footprints, this remarkable abode gives plenty of room to spread out in this one-story home. This model also includes the option to upgrade to a larger front porch, perfect for relaxing out front with a warm cup of coffee. The Weatherby is ideal for families seeking ample space to expand and live comfortably. NOTE: Home is to be built. Pictures and virtual tour are of the same base model with upgraded options shown. Other Schaeffer Floorplans are available to be built on this homesite. The homesite is listed for \$649,900, the home is \$354,900, and the estimate for land development cost is \$140,000. Land development costs can be more or less than \$140,000. It is unknown if a basement foundation is available until further soil testing is completed, which will be the responsibility of the Buyer. Seller and Builder make no representation of the feasibility and cost for site development and will provide a due diligence period to the Buyer. Schaeffer Homes has the exclusive right to build on this lot and will assist the Buyer through the due diligence process. 2.23 acre secluded lot across from the Cape May Canal. This backs up to 60 acres of preserved farmland occupied by Nauti Spirits, a Farm to Bottle Distillery. Minutes from Cape May\'s premier wineries. One mile to the Ferry Terminal and Bay Beaches. Two miles to downtown Cape May and the ocean beaches,