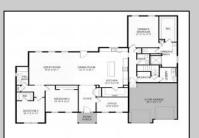

## **COMMENTS**

Build your dream home with Schaeffer Homes in 08204! This home is to be built through their Build On Your Lot Program. Featured here is the Weatherby floor plan: Discover our most quintessential rancher with the Weatherby! This generously-sized home starts at 2,498 square feet of living space. The Weatherby includes 3 bedrooms, 2 ½ bathrooms, 2-car garage, as well as a study! With one of our most sizable footprints, this remarkable abode gives plenty of room to spread out in this one-story home. This model also includes the option to upgrade to a larger front porch, perfect for relaxing out front with a warm cup of coffee. The Weatherby is ideal for families seeking ample space to expand and live comfortably. NOTE: Home is to be built. Pictures and virtual tour are of the same base model with upgraded options shown. Other Schaeffer Floorplans are available to be built on this homesite. The homesite is listed for \$649,900, the home is \$354,900, and the estimate for land development cost is \$140,000. Land development costs can be more or less than \$140,000. It is unknown if a basement foundation is available until further soil testing is completed, which will be the responsibility of the Buyer. Seller and Builder make no representation of the feasibility and cost for site development and will provide a due diligence period to the Buyer. Schaeffer Homes has the exclusive right to build on this lot and will assist the Buyer through the due diligence process. 2.23 acre secluded lot across from the Cape May Canal. This backs up to 60 acres of preserved farmland occupied by Nauti Spirits, a Farm to Bottle Distillery. Minutes from Cape May\'s premier wineries. One mile to the Ferry Terminal and Bay Beaches. Two miles to downtown Cape May and the ocean beaches,