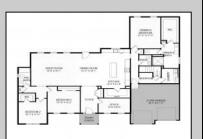

## COMMENTS

Build your dream home with Schaeffer Homes in 08204! This home is to be built through their Build On Your Lot Program. Featured here is the Weatherby floor plan: Discover our most quintessential rancher with the Weatherby! This generously-sized home starts at 2,498 square feet of living space. The Weatherby includes 3 bedrooms, 2 ½ bathrooms, 2-car garage, as well as a study! With one of our most sizable footprints, this remarkable abode gives plenty of room to spread out in this one-story home. This model also includes the option to upgrade to a larger front porch, perfect for relaxing out front with a warm cup of coffee. The Weatherby is ideal for families seeking ample space to expand and live comfortably. NOTE: Home is to be built. Pictures and virtual tour are of the same base model with upgraded options shown. Other Schaeffer Floorplans are available to be built on this homesite. The homesite is listed for \$649,900, the home is \$354,900, and the estimate for land development cost is \$140,000. Land development costs can be more or less than \$140,000. It is unknown if a basement foundation is available until further soil testing is completed, which will be the responsibility of the Buyer. Seller and Builder make no representation of the feasibility and cost for site development and will provide a due diligence period to the Buyer. Schaeffer Homes has the exclusive right to build on this lot and will assist the Buyer through the due diligence process. 2.23 acre secluded lot across from the Cape May Canal. This backs up to 60 acres of preserved farmland occupied by Nauti Spirits, a Farm to Bottle Distillery. Minutes from Cape May\'s premier wineries. One mile to the Ferry Terminal and Bay Beaches. Two miles to downtown Cape May and the ocean beaches,