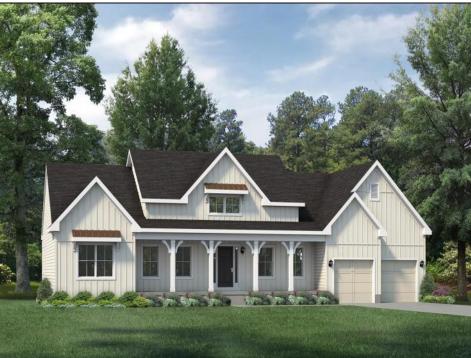

## COMMENTS

Build your dream home with Schaeffer Homes in 08204! This home is to be built through their Build On Your Lot Program. Featured here is the Weatherby floor plan: Discover our most quintessential rancher with the Weatherby! This generously-sized home starts at 2,498 square feet of living space. The Weatherby includes 3 bedrooms, 2 ½ bathrooms, 2-car garage, as well as a study! With one of our most sizable footprints, this remarkable abode gives plenty of room to spread out in this one-story home. This model also includes the option to upgrade to a larger front porch, perfect for relaxing out front with a warm cup of coffee. The Weatherby is ideal for families seeking ample space to expand and live comfortably. NOTE: Home is to be built. Pictures and virtual tour are of the same base model with upgraded options shown. Other Schaeffer Floorplans are available to be built on this homesite. The homesite is listed for \$649,900, the home is \$354,900, and the estimate for land development cost is \$140,000. Land development costs can be more or less than \$140,000. It is unknown if a basement foundation is available until further soil testing is completed, which will be the responsibility of the Buyer. Seller and Builder make no representation of the feasibility and cost for site development and will provide a due diligence period to the Buyer. Schaeffer Homes has the exclusive right to build on this lot and will assist the Buyer through the due diligence process. 2.23 acre secluded lot across from the Cape May Canal. This backs up to 60 acres of preserved farmland occupied by Nauti Spirits, a Farm to Bottle Distillery. Minutes from Cape May\'s premier wineries. One mile to the Ferry Terminal and Bay Beaches. Two miles to downtown Cape May and the ocean beaches,