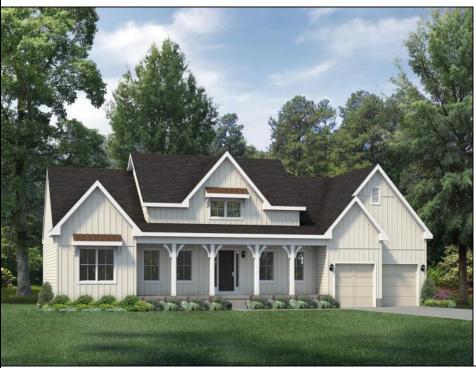

## COMMENTS

Build your dream home with Schaeffer Homes in 08204! This home is to be built through their Build On Your Lot Program. Featured here is the Weatherby floor plan: Discover our most quintessential rancher with the Weatherby! This generously-sized home starts at 2,498 square feet of living space. The Weatherby includes 3 bedrooms, 2 ½ bathrooms, 2-car garage, as well as a study! With one of our most sizable footprints, this remarkable abode gives plenty of room to spread out in this one-story home. This model also includes the option to upgrade to a larger front porch, perfect for relaxing out front with a warm cup of coffee. The Weatherby is ideal for families seeking ample space to expand and live comfortably. NOTE: Home is to be built. Pictures and virtual tour are of the same base model with upgraded options shown. Other Schaeffer Floorplans are available to be built on this homesite. The homesite is listed for \$649,900, the home is \$354,900, and the estimate for land development cost is \$140,000. Land development costs can be more or less than \$140,000. It is unknown if a basement foundation is available until further soil testing is completed, which will be the responsibility of the Buyer. Seller and Builder make no representation of the feasibility and cost for site development and will provide a due diligence period to the Buyer. Schaeffer Homes has the exclusive right to build on this lot and will assist the Buyer through the due diligence process. 2.23 acre secluded lot across from the Cape May Canal. This backs up to 60 acres of preserved farmland occupied by Nauti Spirits, a Farm to Bottle Distillery. Minutes from Cape May\'s premier wineries. One mile to the Ferry Terminal and Bay Beaches. Two miles to downtown Cape May and the ocean beaches, nd entertainment. This lot is not in a flood zone, no flood insurance