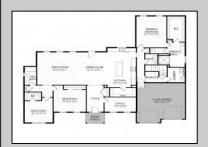

## COMMENTS

Build your dream home with Schaeffer Homes in 08204! This home is to be built through their Build On Your Lot Program. Featured here is the Weatherby floor plan: Discover our most quintessential rancher with the Weatherby! This generously-sized home starts at 2,498 square feet of living space. The Weatherby includes 3 bedrooms, 2 ½ bathrooms, 2-car garage, as well as a study! With one of our most sizable footprints, this remarkable abode gives plenty of room to spread out in this one-story home. This model also includes the option to upgrade to a larger front porch, perfect for relaxing out front with a warm cup of coffee. The Weatherby is ideal for families seeking ample space to expand and live comfortably. NOTE: Home is to be built. Pictures and virtual tour are of the same base model with upgraded options shown. Other Schaeffer Floorplans are available to be built on this homesite. The homesite is listed for \$649,900, the home is \$354,900, and the estimate for land development cost is \$140,000. Land development costs can be more or less than \$140,000. It is unknown if a basement foundation is available until further soil testing is completed, which will be the responsibility of the Buyer. Seller and Builder make no representation of the feasibility and cost for site development and will provide a due diligence period to the Buyer. Schaeffer Homes has the exclusive right to build on this lot and will assist the Buyer through the due diligence process. 2.23 acre secluded lot across from the Cape May Canal. This backs up to 60 acres of preserved farmland occupied by Nauti Spirits, a Farm to Bottle Distillery. Minutes from Cape May\'s premier wineries. One mile to the Ferry Terminal and Bay Beaches. Two miles to downtown Cape May and the ocean beaches, nd entertainment. This lot is not in a flood zone, no flood insurance