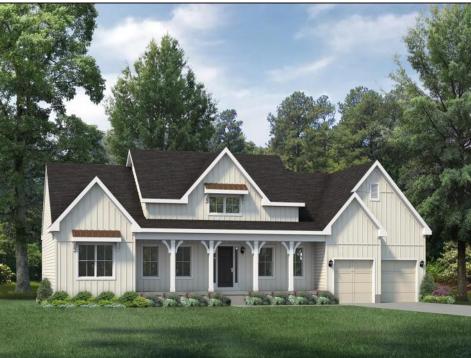

## **COMMENTS**

Build your dream home with Schaeffer Homes in 08204! This home is to be built through their Build On Your Lot Program. Featured here is the Weatherby floor plan: Discover our most quintessential rancher with the Weatherby! This generously-sized home starts at 2,498 square feet of living space. The Weatherby includes 3 bedrooms, 2 ½ bathrooms, 2-car garage, as well as a study! With one of our most sizable footprints, this remarkable abode gives plenty of room to spread out in this one-story home. This model also includes the option to upgrade to a larger front porch, perfect for relaxing out front with a warm cup of coffee. The Weatherby is ideal for families seeking ample space to expand and live comfortably. NOTE: Home is to be built. Pictures and virtual tour are of the same base model with upgraded options shown. Other Schaeffer Floorplans are available to be built on this homesite. The homesite is listed for \$649,900, the home is \$354,900, and the estimate for land development cost is \$140,000. Land development costs can be more or less than \$140,000. It is unknown if a basement foundation is available until further soil testing is completed, which will be the responsibility of the Buyer. Seller and Builder make no representation of the feasibility and cost for site development and will provide a due diligence period to the Buyer. Schaeffer Homes has the exclusive right to build on this lot and will assist the Buyer through the due diligence process. 2.23 acre secluded lot across from the Cape May Canal. This backs up to 60 acres of preserved farmland occupied by Nauti Spirits, a Farm to Bottle Distillery. Minutes from Cape May\'s premier wineries. One mile to the Ferry Terminal and Bay Beaches. Two miles to downtown Cape May and the ocean beaches,