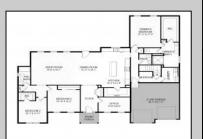

## **COMMENTS**

Build your dream home with Schaeffer Homes in 08204! This home is to be built through their Build On Your Lot Program. Featured here is the Weatherby floor plan: Discover our most quintessential rancher with the Weatherby! This generously-sized home starts at 2,498 square feet of living space. The Weatherby includes 3 bedrooms, 2 ½ bathrooms, 2-car garage, as well as a study! With one of our most sizable footprints, this remarkable abode gives plenty of room to spread out in this one-story home. This model also includes the option to upgrade to a larger front porch, perfect for relaxing out front with a warm cup of coffee. The Weatherby is ideal for families seeking ample space to expand and live comfortably. NOTE: Home is to be built. Pictures and virtual tour are of the same base model with upgraded options shown. Other Schaeffer Floorplans are available to be built on this homesite. The homesite is listed for \$649,900, the home is \$354,900, and the estimate for land development cost is \$140,000. Land development costs can be more or less than \$140,000. It is unknown if a basement foundation is available until further soil testing is completed, which will be the responsibility of the Buyer. Seller and Builder make no representation of the feasibility and cost for site development and will provide a due diligence period to the Buyer. Schaeffer Homes has the exclusive right to build on this lot and will assist the Buyer through the due diligence process. 2.23 acre secluded lot across from the Cape May Canal. This backs up to 60 acres of preserved farmland occupied by Nauti Spirits, a Farm to Bottle Distillery. Minutes from Cape May\'s premier wineries. One mile to the Ferry Terminal and Bay Beaches. Two miles to downtown Cape May and the ocean beaches,