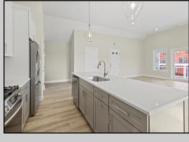

## COMMENTS

Top floor, corner unit, now available at The Residences at Pacific, a stunning luxury condominium development boarding Pacific Avenue in the picturesque Wildwood, NJ. These elegant 3-bedroom, 2.5-bathroom retreat like vacation homes offer the perfect blend of modern comfort and coastal charm. The kitchen includes a large island with guartz counters that overlooks the dining and living area creating an open concept design perfect for entertaining. This end unit welcomes a Juliet balcony off the living area allowing more natural light to pour through. With its impeccable design, high-end features, and prime location, this is the epitome of coastal living at its finest. This community offers an exclusive POOL, private storage, 2 car parking, convenient access to the area\'s finest restaurants, and entertainment venues. Construction is complete! Don't miss the opportunity to make this exquisite property your new beach home. \*Some photos are virtually staged\*

UnitFeatures Kitchen Island Cathedral Ceiling **PROPERTY DETAILS** 

Living Room **Dining Room** Kitchen Pantry Laundry/Utility Room Great Room

OtherRooms

AppliancesIncluded Range Oven Microwave Oven Refrigerator Dishwasher Disposal