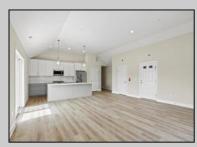

## COMMENTS

Top floor, corner unit, now available at The Residences at Pacific, a stunning luxury condominium development boarding Pacific Avenue in the picturesque Wildwood, NJ. These elegant 3-bedroom, 2.5-bathroom retreat like vacation homes offer the perfect blend of modern comfort and coastal charm. The kitchen includes a large island with guartz counters that overlooks the dining and living area creating an open concept design perfect for entertaining. This end unit welcomes a Juliet balcony off the living area allowing more natural light to pour through. With its impeccable design, high-end features, and prime location, this is the epitome of coastal living at its finest. This community offers an exclusive POOL, private storage, 2 car parking, convenient access to the area\'s finest restaurants, and entertainment venues. Construction is complete! Don't miss the opportunity to make this exquisite property your new beach home. \*Some photos are virtually staged\*

UnitFeatures Kitchen Island Cathedral Ceiling **PROPERTY DETAILS** 

Living Room **Dining Room** Kitchen Pantry Laundry/Utility Room Great Room

OtherRooms

AppliancesIncluded Range Oven Microwave Oven Refrigerator Dishwasher Disposal