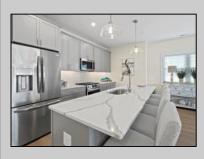

## COMMENTS

Nestled along vibrant Pacific Avenue in beautiful Wildwood, NJ, The Residences at Pacific offer an exclusive collection of luxury condominiums designed for effortless coastal living. This firstfloor, 3-bedroom, 2.5-bath retreat is where modern elegance meets beach-town charm. Step inside to an airy, open-concept layout featuring a gourmet kitchen with a quartz-topped island, seamlessly flowing into the dining and living areas—perfect for entertaining or unwinding after a day in the sun. A spacious balcony off the living room invites in natural light and ocean air, making every moment feel like a vacation. Enjoy high-end finishes throughout, private storage, and two-car parking, all within a community that boasts a private pool and easy access to Wildwood's best dining, shopping, and entertainment. Construction is complete and move-in ready—furniture negotiable! Don't miss your chance to own a piece of the shore and live the beach lifestyle you've always dreamed of.

UnitFeatures ParkingGarage Kitchen Island 2 Car

PROPERTY DETAILS

OtherRooms Living Room Dining Room Kitchen Pantry Great Room Storage Space AppliancesIncluded Range Oven Microwave Oven Refrigerator Dishwasher Disposal Stainless Steel Appliance