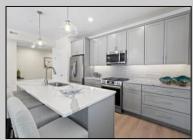

## COMMENTS

Nestled along vibrant Pacific Avenue in beautiful Wildwood, NJ, The Residences at Pacific offer an exclusive collection of luxury condominiums designed for effortless coastal living. This firstfloor, 3-bedroom, 2.5-bath retreat is where modern elegance meets beach-town charm. Step inside to an airy, open-concept layout featuring a gourmet kitchen with a quartz-topped island, seamlessly flowing into the dining and living areas—perfect for entertaining or unwinding after a day in the sun. A spacious balcony off the living room invites in natural light and ocean air, making every moment feel like a vacation. Enjoy high-end finishes throughout, private storage, and two-car parking, all within a community that boasts a private pool and easy access to Wildwood's best dining, shopping, and entertainment. Construction is complete and move-in ready—furniture negotiable! Don't miss your chance to own a piece of the shore and live the beach lifestyle you've always dreamed of.

UnitFeatures ParkingGarage Kitchen Island 2 Car

PROPERTY DETAILS

OtherRooms Living Room Dining Room Kitchen Pantry Great Room Storage Space AppliancesIncluded Range Oven Microwave Oven Refrigerator Dishwasher Disposal Stainless Steel Appliance