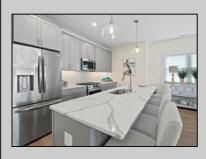

## COMMENTS

Welcome to The Residences at Pacific, a stunning luxury condominium development boarding Pacific Avenue in the picturesque Wildwood, NJ . These elegant 3-bedroom, 2.5-bathroom retreat like vacation homes offer the perfect blend of modern comfort and coastal charm. The kitchen includes a large island with quartz counters that overlooks the dining and living area creating an open concept design perfect for entertaining. With its impeccable design, high-end features, and prime location, this is the epitome of coastal living at its finest. This community offers an exclusive POOL, private storage, 2 car parking, convenient access to the areal's finest restaurants, and entertainment venues. Construction is complete! Don't miss the opportunity to make this exquisite property your new beach home.

| make this exquisite | property your new beact | i nome.                    |               |
|---------------------|-------------------------|----------------------------|---------------|
|                     | PROPI                   | ERTY DETAILS               |               |
| UnitFeatures        | ParkingGarage           | OtherRooms                 | AppliancesIn  |
| Kitchen Island      | 2 Car                   | Living Room<br>Dining Room | Range<br>Oven |
|                     |                         | Dining Room                | Oven          |

Dining Room Kitchen Pantry Great Room Storage Space AppliancesIncluded Range Oven Microwave Oven Refrigerator Dishwasher Disposal Stainless Appliance

CoAisis for Joyce McWalveer Cereficience C