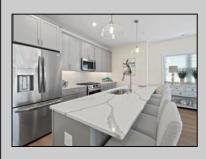

## COMMENTS

Welcome to The Residences at Pacific, a stunning luxury condominium development boarding Pacific Avenue in the picturesque Wildwood, NJ . These elegant 3-bedroom, 2.5-bathroom retreat like vacation homes offer the perfect blend of modern comfort and coastal charm. The kitchen includes a large island with quartz counters that overlooks the dining and living area creating an open concept design perfect for entertaining. With its impeccable design, high-end features, and prime location, this is the epitome of coastal living at its finest. This community offers an exclusive POOL, private storage, 2 car parking, convenient access to the area\'s finest restaurants, and entertainment venues. Construction is complete! Don\'t miss the opportunity to make this exquisite property your new beach home.

|                | PROP          | ERTY DETAILS |                  |
|----------------|---------------|--------------|------------------|
| UnitFeatures   | ParkingGarage | OtherRooms   | AppliancesInclud |
| Kitchen Island | 2 Car         | Living Room  | Range            |
|                |               | Dining Room  | Oven             |
|                |               | Kitahan      | Miarawaya Over   |