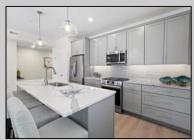

## COMMENTS

Nestled along vibrant Pacific Avenue in beautiful Wildwood, NJ, The Residences at Pacific offer an exclusive collection of luxury condominiums designed for effortless coastal living. This firstfloor, 3-bedroom, 2.5-bath retreat is where modern elegance meets beach-town charm. Step inside to an airy, open-concept layout featuring a gourmet kitchen with a quartz-topped island, seamlessly flowing into the dining and living areas—perfect for entertaining or unwinding after a day in the sun. A spacious balcony off the living room invites in natural light and ocean air, making every moment feel like a vacation. Enjoy high-end finishes throughout, private storage, and two-car parking, all within a community that boasts a private pool and easy access to Wildwood's best dining, shopping, and entertainment. Construction is complete and move-in ready—furniture negotiable! Don't miss your chance to own a piece of the shore and live the beach lifestyle you've always dreamed of.

UnitFeatures Kitchen Island PROPERTY DETAILS ParkingGarage OtherRoom 2 Car Living Roor

OtherRooms Living Room Dining Room Kitchen Pantry Great Room Storage Space AppliancesIncluded Range Oven Microwave Oven Refrigerator Dishwasher Disposal Stainless Steel Appliance