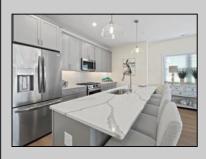

## COMMENTS

Nestled along vibrant Pacific Avenue in beautiful Wildwood, NJ, The Residences at Pacific offer an exclusive collection of luxury condominiums designed for effortless coastal living. This firstfloor, 3-bedroom, 2.5-bath retreat is where modern elegance meets beach-town charm. Step inside to an airy, open-concept layout featuring a gourmet kitchen with a quartz-topped island, seamlessly flowing into the dining and living areas—perfect for entertaining or unwinding after a day in the sun. A spacious balcony off the living room invites in natural light and ocean air, making every moment feel like a vacation. Enjoy high-end finishes throughout, private storage, and two-car parking, all within a community that boasts a private pool and easy access to Wildwood's best dining, shopping, and entertainment. Construction is complete and move-in ready—furniture negotiable! Don't miss your chance to own a piece of the shore and live the beach lifestyle you've always dreamed of.

UnitFeatures Kitchen Island PROPERTY DETAILS ParkingGarage OtherRoom 2 Car Living Roor

OtherRooms Living Room Dining Room Kitchen Pantry Great Room Storage Space AppliancesIncluded Range Oven Microwave Oven Refrigerator Dishwasher Disposal Stainless Steel Appliance