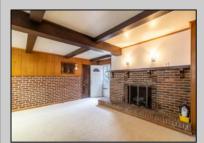

## COMMENTS

Large lot located on the East side of Wildwood Crest. The property is being sold in its current condition. Calling all investors this spacious three bedroom home and two bedroom apartment has great potential. **PROPERTY DETAILS** 

OtherRooms

Basement **Crawl Space** 

City

ParkingGarage Garage 2 Car Concrete Driveway

Heating

Gas Natural

Forced Air

Living Room Eat In Kitchen Pantry Laundry/Utility Room Storage Space