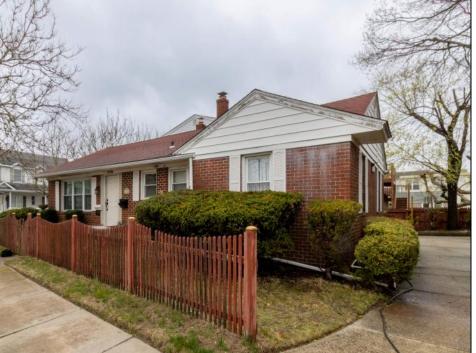

## COMMENTS

Large lot located on the East side of Wildwood Crest. The property is being sold in its current condition. Calling all investors this spacious three bedroom home and two bedroom apartment

| has great potential.                                   |                                                       |                                                                                 |                                   |
|--------------------------------------------------------|-------------------------------------------------------|---------------------------------------------------------------------------------|-----------------------------------|
| PROPERTY DETAILS                                       |                                                       |                                                                                 |                                   |
| OutsideFeatures Patio Porch Fenced Yard Outside Shower | ParkingGarage<br>Garage<br>2 Car<br>Concrete Driveway | OtherRooms Living Room Eat In Kitchen Pantry Laundry/Utility Room Storage Space | AlsoIncluded<br>Partial Furniture |
| Basement<br>Crawl Space                                | Heating<br>Gas Natural                                | Cooling<br>Other                                                                | HotWater<br>Electric              |