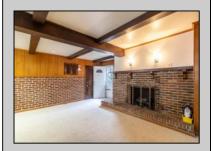

## COMMENTS

Large lot located on the East side of Wildwood Crest. The property is being sold in its current condition. Calling all investors this spacious three bedroom home and two bedroom apartment

| has great potential.                                   |                                                       |                                                                                 |                                   |
|--------------------------------------------------------|-------------------------------------------------------|---------------------------------------------------------------------------------|-----------------------------------|
| PROPERTY DETAILS                                       |                                                       |                                                                                 |                                   |
| OutsideFeatures Patio Porch Fenced Yard Outside Shower | ParkingGarage<br>Garage<br>2 Car<br>Concrete Driveway | OtherRooms Living Room Eat In Kitchen Pantry Laundry/Utility Room Storage Space | AlsoIncluded<br>Partial Furniture |
| Basement<br>Crawl Space                                | Heating<br>Gas Natural                                | Cooling<br>Other                                                                | HotWater<br>Electric              |