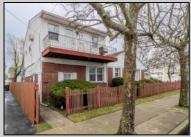

## COMMENTS

Large lot located on the East side of Wildwood Crest. The property is being sold in its current condition. Calling all investors this spacious three bedroom home and two bedroom apartment

| has great potential.                                   |                                                       |                                                                                 |                                   |
|--------------------------------------------------------|-------------------------------------------------------|---------------------------------------------------------------------------------|-----------------------------------|
| PROPERTY DETAILS                                       |                                                       |                                                                                 |                                   |
| OutsideFeatures Patio Porch Fenced Yard Outside Shower | ParkingGarage<br>Garage<br>2 Car<br>Concrete Driveway | OtherRooms Living Room Eat In Kitchen Pantry Laundry/Utility Room Storage Space | AlsoIncluded<br>Partial Furniture |
| Basement<br>Crawl Space                                | Heating<br>Gas Natural                                | Cooling<br>Other                                                                | HotWater<br>Electric              |