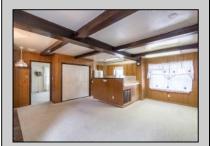

## COMMENTS

Large lot located on the East side of Wildwood Crest. The property is being sold in its current condition. Calling all investors this spacious three bedroom home and two bedroom apartment

| has great potential.                                   |                                                       |                                                                                 |                                   |
|--------------------------------------------------------|-------------------------------------------------------|---------------------------------------------------------------------------------|-----------------------------------|
| PROPERTY DETAILS                                       |                                                       |                                                                                 |                                   |
| OutsideFeatures Patio Porch Fenced Yard Outside Shower | ParkingGarage<br>Garage<br>2 Car<br>Concrete Driveway | OtherRooms Living Room Eat In Kitchen Pantry Laundry/Utility Room Storage Space | AlsoIncluded<br>Partial Furniture |
| Basement<br>Crawl Space                                | Heating<br>Gas Natural                                | Cooling<br>Other                                                                | HotWater<br>Electric              |