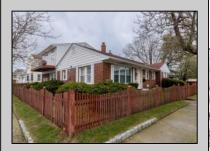

## COMMENTS

Large lot located on the East side of Wildwood Crest. The property is being sold in its current condition. Calling all investors this spacious three bedroom home and two bedroom apartment

| has great potential.                                   |                                                       |                                                                                 |                                   |
|--------------------------------------------------------|-------------------------------------------------------|---------------------------------------------------------------------------------|-----------------------------------|
| PROPERTY DETAILS                                       |                                                       |                                                                                 |                                   |
| OutsideFeatures Patio Porch Fenced Yard Outside Shower | ParkingGarage<br>Garage<br>2 Car<br>Concrete Driveway | OtherRooms Living Room Eat In Kitchen Pantry Laundry/Utility Room Storage Space | AlsoIncluded<br>Partial Furniture |
| Basement<br>Crawl Space                                | Heating<br>Gas Natural                                | Cooling<br>Other                                                                | HotWater<br>Electric              |