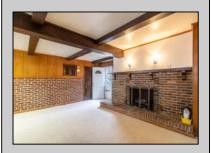

## **COMMENTS**

Large lot located on the East side of Wildwood Crest. The property is being sold in its current condition. Calling all investors this spacious three bedroom home and two bedroom apartment has great potential.

| •               | PROPERTY DETAILS |             |
|-----------------|------------------|-------------|
| OutsideFeatures | ParkingGarage    | OtherRooms  |
| Patio           | Garage           | Living Room |

Porch 2 Car Eat In Kitchen Fenced Yard Concrete Driveway Pantry

Outside Shower Laundry/Utility Room Storage Space

Basement Heating Cooling HotWater
Crawl Space Gas Natural Other Electric
Forced Air

Water Sewer City City