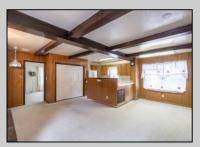

## **COMMENTS**

Large lot located on the East side of Wildwood Crest. The property is being sold in its current condition. Calling all investors this spacious three bedroom home and two bedroom apartment has great potential.

| •               | PROPERTY DETAILS |             |
|-----------------|------------------|-------------|
| OutsideFeatures | ParkingGarage    | OtherRooms  |
| Patio           | Garage           | Living Room |

Porch 2 Car Eat In Kitchen Fenced Yard Concrete Driveway Pantry

Outside Shower Laundry/Utility Room Storage Space

Basement Heating Cooling HotWater
Crawl Space Gas Natural Other Electric
Forced Air

Water Sewer City City