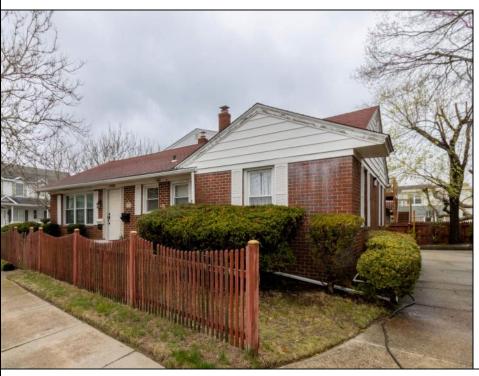

## **COMMENTS**

Large lot located on the East side of Wildwood Crest. The property is being sold in its current condition. Calling all investors this spacious three bedroom home and two bedroom apartment has great potential.

Porch 2 Car Eat In Kitchen Fenced Yard Concrete Driveway Pantry

Outside Shower Laundry/Utility Room Storage Space

Basement Heating Cooling HotWater
Crawl Space Gas Natural Other Electric
Forced Air

Water Sewer City City