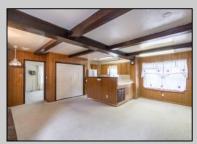

## **COMMENTS**

Large lot located on the East side of Wildwood Crest. The property is being sold in its current condition. Calling all investors this spacious three bedroom home and two bedroom apartment has great potential.

age OtherRooms
Living Room
Eat In Kitchen
iveway Pantry

Pantry Laundry/Utility Room Storage Space

Basement He Crawl Space Ge Fo

Heating Gas Natural Forced Air Cooling Other HotWater Electric

AlsoIncluded

Partial Furniture