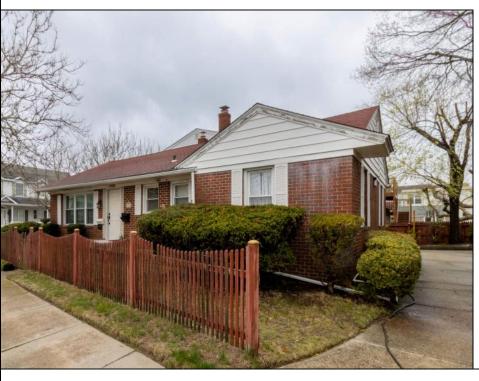

## **COMMENTS**

Large lot located on the East side of Wildwood Crest. The property is being sold in its current condition. Calling all investors this spacious three bedroom home and two bedroom apartment has great potential.

| OutsideFeatures |
|-----------------|
| Patio           |
| Porch           |
| Fenced Yard     |
| Outside Shower  |
|                 |

PROPI ParkingGarage Garage 2 Car Concrete Driveway

PROPERTY DETAILS