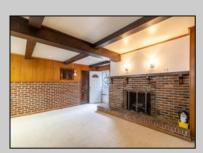

## **COMMENTS**

Large lot located on the East side of Wildwood Crest. The property is being sold in its current condition. Calling all investors this spacious three bedroom home and two bedroom apartment has great potential.

age OtherRooms
Living Room
Eat In Kitchen
iveway Pantry

Pantry Laundry/Utility Room Storage Space

Basement He Crawl Space Ge Fo

Heating Gas Natural Forced Air Cooling Other HotWater Electric

AlsoIncluded

Partial Furniture