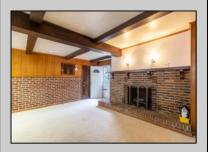

## **COMMENTS**

Large lot located on the East side of Wildwood Crest. The property is being sold in its current condition. Calling all investors this spacious three bedroom home and two bedroom apartment has great potential.

| has great potential.                                   |                                                       |                                                                                 |                                   |
|--------------------------------------------------------|-------------------------------------------------------|---------------------------------------------------------------------------------|-----------------------------------|
| PROPERTY DETAILS                                       |                                                       |                                                                                 |                                   |
| OutsideFeatures Patio Porch Fenced Yard Outside Shower | ParkingGarage<br>Garage<br>2 Car<br>Concrete Driveway | OtherRooms Living Room Eat In Kitchen Pantry Laundry/Utility Room Storage Space | AlsoIncluded<br>Partial Furniture |
| Basement<br>Crawl Space                                | Heating<br>Gas Natural<br>Forced Air                  | Cooling<br>Other                                                                | HotWater<br>Electric              |
| Water<br>City                                          | Sewer<br>City                                         |                                                                                 |                                   |