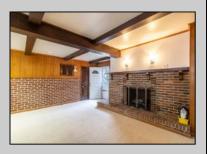

## **COMMENTS**

Large lot located on the East side of Wildwood Crest. The property is being sold in its current condition. Calling all investors this spacious three bedroom home and two bedroom apartment has great potential.

PROPI ParkingGarage Garage 2 Car Concrete Driveway

property details

age OtherRooms
Living Room
Eat In Kitchen

iveway Pantry
Laundry/Utility Room

Storage Space

AlsoIncluded Partial Furniture

Basement Crawl Space Heating Gas Natural Forced Air