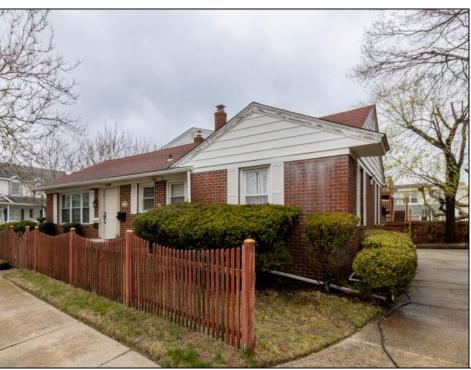

## **COMMENTS**

Large lot located on the East side of Wildwood Crest. The property is being sold in its current condition. Calling all investors this spacious three bedroom home and two bedroom apartment has great potential.

| OutsideFeatures Patio Porch Fenced Yard Outside Shower | nas great potentia            |
|--------------------------------------------------------|-------------------------------|
|                                                        | Patio<br>Porch<br>Fenced Yard |