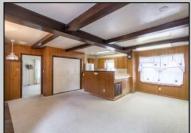

## **COMMENTS**

Large lot located on the East side of Wildwood Crest. The property is being sold in its current condition. Calling all investors this spacious three bedroom home and two bedroom apartment has great potential.

**PROPERTY DETAILS** 

|      | nas great potentia                                     |
|------|--------------------------------------------------------|
|      | OutsideFeatures Patio Porch Fenced Yard Outside Shower |
| 0.00 |                                                        |

Fenced Yard Concrete Driveway
Outside Shower

Basement Heating
Crowl Space Con Natural

OtherRooms
Living Room
Eat In Kitchen
Pantry

Laundry/Utility Room Storage Space

Basement Heating Cooling HotWater
Crawl Space Gas Natural Other Electric
Forced Air