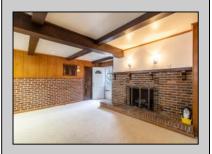

## **COMMENTS**

Large lot located on the East side of Wildwood Crest. The property is being sold in its current condition. Calling all investors this spacious three bedroom home and two bedroom apartment has great potential.

**PROPERTY DETAILS** 

|      | nas great potentia                                     |
|------|--------------------------------------------------------|
|      | OutsideFeatures Patio Porch Fenced Yard Outside Shower |
| 0.00 |                                                        |

Fenced Yard Concrete Driveway
Outside Shower

Basement Heating
Crowl Space Con Natural

OtherRooms
Living Room
Eat In Kitchen
Pantry

Laundry/Utility Room Storage Space

Basement Heating Cooling HotWater
Crawl Space Gas Natural Other Electric
Forced Air