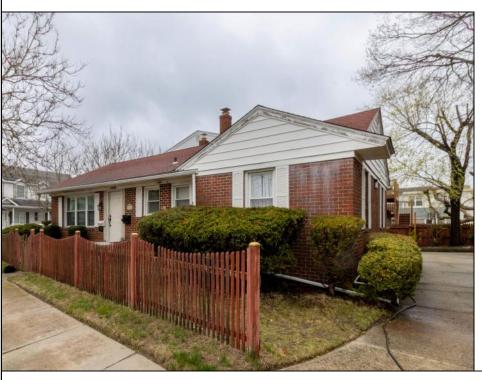

## **COMMENTS**

Large lot located on the East side of Wildwood Crest. The property is being sold in its current condition. Calling all investors this spacious three bedroom home and two bedroom apartment has great potential.

**PROPERTY DETAILS** 

|      | nas great potentia                                     |
|------|--------------------------------------------------------|
|      | OutsideFeatures Patio Porch Fenced Yard Outside Shower |
| 0.00 |                                                        |