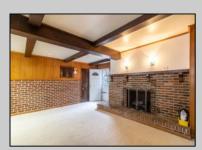

## **COMMENTS**

Large lot located on the East side of Wildwood Crest. The property is being sold in its current condition. Calling all investors this spacious three bedroom home and two bedroom apartment has great potential.

PROPERTY DETAILS

age OtherRooms
Living Room
Eat In Kitchen
iveway Pantry

Pantry
Laundry/Utility Room
Storage Space

Basement Heating
Crawl Space Gas Natural
Forced Air

Cooling Other HotWater Electric

AlsoIncluded