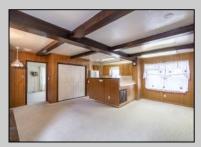

## **COMMENTS**

Large lot located on the East side of Wildwood Crest. The property is being sold in its current condition. Calling all investors this spacious three bedroom home and two bedroom apartment has great potential.

PROPERTY DETAILS

age OtherRooms
Living Room
Eat In Kitchen
iveway Pantry

Pantry
Laundry/Utility Room
Storage Space

Basement Heating
Crawl Space Gas Natural
Forced Air

Cooling Other HotWater Electric

AlsoIncluded