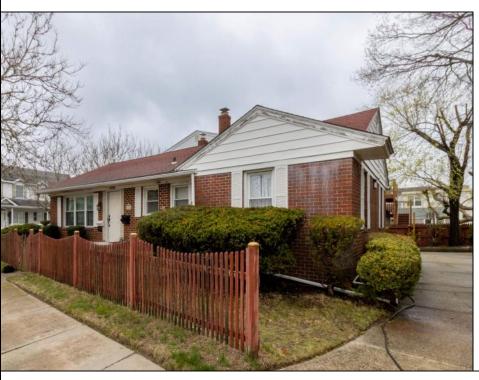

## **COMMENTS**

Large lot located on the East side of Wildwood Crest. The property is being sold in its current condition. Calling all investors this spacious three bedroom home and two bedroom apartment has great potential.

| Οι | ıtsideFeatures |
|----|----------------|
| Pa | itio           |
| Po | orch           |
| Fe | nced Yard      |
| Οι | ıtside Shower  |
|    |                |

ParkingGarage Garage 2 Car Concrete Driveway