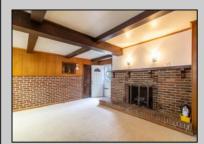

## COMMENTS

Large lot located on the East side of Wildwood Crest. The property is being sold in its current condition. Calling all investors this spacious three bedroom home and two bedroom apartment has great potential. **PROPERTY DETAILS** 

Gas Natural

Forced Air

OtherRooms Living Room Eat In Kitchen Pantry Laundry/Utility Room Storage Space

> Cooling Other

AlsoIncluded

Partial Furniture

HotWater Electric

Water