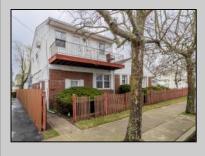

## **COMMENTS**

Large lot located on the East side of Wildwood Crest. The property is being sold in its current condition. Calling all investors this spacious three bedroom home and two bedroom apartment has great potential.

| PROPERTY DETAILS |                   |                |                   |
|------------------|-------------------|----------------|-------------------|
| OutsideFeatures  | ParkingGarage     | OtherRooms     | AlsoIncluded      |
| Patio            | Garage            | Living Room    | Partial Furniture |
| Porch            | 2 Car             | Eat In Kitchen |                   |
| Fenced Yard      | Concrete Driveway | Pantry         |                   |