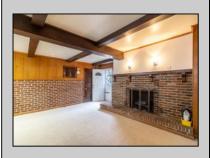

## **COMMENTS**

Large lot located on the East side of Wildwood Crest. The property is being sold in its current condition. Calling all investors this spacious three bedroom home and two bedroom apartment has great potential.

| PROPERTY DETAILS |                   |                |                   |
|------------------|-------------------|----------------|-------------------|
| OutsideFeatures  | ParkingGarage     | OtherRooms     | AlsoIncluded      |
| Patio            | Garage            | Living Room    | Partial Furniture |
| Porch            | 2 Car             | Eat In Kitchen |                   |
| Fenced Yard      | Concrete Driveway | Pantry         |                   |