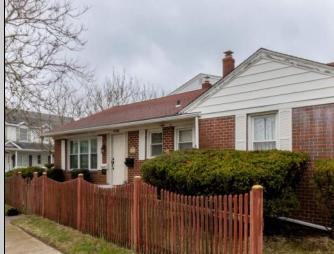

## **COMMENTS**

Large lot located on the East side of Wildwood Crest. The property is being sold in its current condition. Calling all investors this spacious three bedroom home and two bedroom apartment has great potential.

| has great potential. |                   |
|----------------------|-------------------|
|                      | PROPE             |
| OutsideFeatures      | ParkingGarage     |
| Patio                | Garage            |
| Porch                | 2 Car             |
| Fenced Yard          | Concrete Driveway |
| Outside Shower       |                   |
|                      |                   |
|                      |                   |
| _                    |                   |