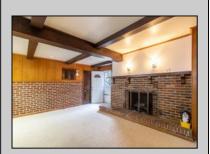

## **COMMENTS**

Large lot located on the East side of Wildwood Crest. The property is being sold in its current condition. Calling all investors this spacious three bedroom home and two bedroom apartment has great potential.

|                 | PROPERTY DETAILS |             |  |
|-----------------|------------------|-------------|--|
| OutsideFeatures | ParkingGarage    | OtherRooms  |  |
| Patio           | Garage           | Living Room |  |

Porch 2 Car Eat In Kitchen Fenced Yard Concrete Driveway Pantry

Outside Shower Laundry/Utility Room Storage Space

Basement Heating Cooling HotWater
Crawl Space Gas Natural Other Electric
Forced Air

Water Sewer City City