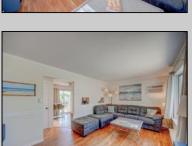

## **COMMENTS**

Picture perfect two bedroom ranch located just two short blocks to the Delaware Bay in the highly coveted area Townbank! No stone was left unturned...this home offers a spacious living room, fully equipped eat-in kitchen with custom wood cabinets, granite counter tops, tile backsplash, and stainless-steel appliances. The full bathroom has a new vanity, toilet, shower surround, glass door and tile floor. The living room and bedrooms have wood floors, and the kitchen and bathroom floors are tiled. There is cedar shake impression vinyl siding and new windows. The yard is fenced in. There is a brick patio in the rear yard and an outdoor shower. A brand new mini split heat and air conditioning system shall be installed May 2025. Best of all this home is a solid income producer and can be a turnkey rental for the next homeowner. The leases can be cancelled for the buyer who wants total usage for themselves.