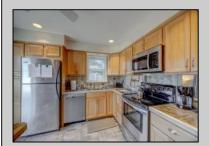

## **COMMENTS**

Picture perfect two bedroom ranch located just two short blocks to the Delaware Bay in the highly coveted area Townbank! No stone was left unturned...this home offers a spacious living room, fully equipped eat-in kitchen with custom wood cabinets, granite counter tops, tile backsplash, and stainless-steel appliances. The full bathroom has a new vanity, toilet, shower surround, glass door and tile floor. The living room and bedrooms have wood floors, and the kitchen and bathroom floors are tiled. There is cedar shake impression vinyl siding and new windows. The yard is fenced in. There is a brick patio in the rear yard and an outdoor shower. A brand new mini split heat and air conditioning system shall be installed May 2025. Best of all this home is a solid income producer and can be a turnkey rental for the next homeowner. The leases can be cancelled for the buyer who wants total usage for themselves.

**Basement** 

|          | TROI ERTI DETAILS                                     |                   |                                 |
|----------|-------------------------------------------------------|-------------------|---------------------------------|
| Exterior | OutsideFeatures                                       | ParkingGarage     | OtherRooms                      |
| Vinyl    | Patio<br>Fenced Yard                                  | Concrete Driveway | Living Room<br>Eat-In-Kitchen   |
|          | Storage Building<br>Outside Shower<br>Security Camera |                   | Storage Attic<br>Laundry Closet |

Range Crawl Space SelAsleaorCken Sedberry Midseyger Prealty Inc Refugator Nearly Inc Washer Drycall: 609-399-0076

Distribution: kas@bergerrealty.com

Stove Electric Stainless steel appliance

Central Air Condition Split