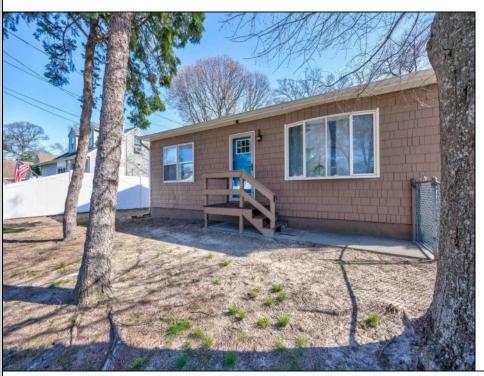

## **COMMENTS**

Picture perfect two bedroom ranch located just two short blocks to the Delaware Bay in the highly coveted area Townbank! No stone was left unturned...this home offers a spacious living room, fully equipped eat-in kitchen with custom wood cabinets, granite counter tops, tile backsplash, and stainless-steel appliances. The full bathroom has a new vanity, toilet, shower surround, glass door and tile floor. The living room and bedrooms have wood floors, and the kitchen and bathroom floors are tiled. There is cedar shake impression vinyl siding and new windows. The yard is fenced in. There is a brick patio in the rear yard and an outdoor shower. A brand new mini split heat and air conditioning system shall be installed May 2025. Best of all this home is a solid income producer and can be a turnkey rental for the next homeowner. The leases can be cancelled for the buyer who wants total usage for themselves.

**Basement** 

|          | TROI ERTI DETAILS                                     |                   |                                 |
|----------|-------------------------------------------------------|-------------------|---------------------------------|
| Exterior | OutsideFeatures                                       | ParkingGarage     | OtherRooms                      |
| Vinyl    | Patio<br>Fenced Yard                                  | Concrete Driveway | Living Room<br>Eat-In-Kitchen   |
|          | Storage Building<br>Outside Shower<br>Security Camera |                   | Storage Attic<br>Laundry Closet |