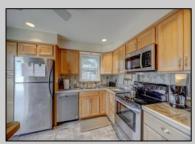

## **COMMENTS**

Picture perfect two bedroom ranch located just two short blocks to the Delaware Bay in the highly coveted area Townbank! No stone was left unturned...this home offers a spacious living room, fully equipped eat-in kitchen with custom wood cabinets, granite counter tops, tile backsplash, and stainless-steel appliances. The full bathroom has a new vanity, toilet, shower surround, glass door and tile floor. The living room and bedrooms have wood floors, and the kitchen and bathroom floors are tiled. There is cedar shake impression vinyl siding and new windows. The yard is fenced in. There is a brick patio in the rear yard and an outdoor shower. A brand new mini split heat and air conditioning system shall be installed May 2025. Best of all this home is a solid income producer and can be a turnkey rental for the next homeowner. The leases can be cancelled for the buyer who wants total usage for themselves.