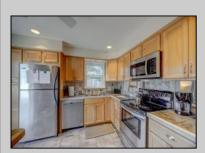

## **COMMENTS**

Picture perfect two bedroom ranch located just two short blocks to the Delaware Bay in the highly coveted area Townbank! No stone was left unturned...this home offers a spacious living room, fully equipped eat-in kitchen with custom wood cabinets, granite counter tops, tile backsplash, and stainless-steel appliances. The full bathroom has a new vanity, toilet, shower surround, glass door and tile floor. The living room and bedrooms have wood floors, and the kitchen and bathroom floors are tiled. There is cedar shake impression vinyl siding and new windows. The yard is fenced in. There is a brick patio in the rear yard and an outdoor shower. A brand new mini split heat and air conditioning system shall be installed May 2025. Best of all this home is a solid income producer and can be a turnkey rental for the next homeowner. The leases can be cancelled for the buyer who wants total usage for themselves.