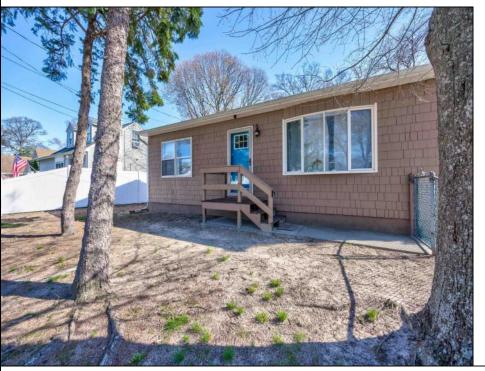

## **COMMENTS**

Picture perfect two bedroom ranch located just two short blocks to the Delaware Bay in the highly coveted area Townbank! No stone was left unturned...this home offers a spacious living room, fully equipped eat-in kitchen with custom wood cabinets, granite counter tops, tile backsplash, and stainless-steel appliances. The full bathroom has a new vanity, toilet, shower surround, glass door and tile floor. The living room and bedrooms have wood floors, and the kitchen and bathroom floors are tiled. There is cedar shake impression vinyl siding and new windows. The yard is fenced in. There is a brick patio in the rear yard and an outdoor shower. A brand new mini split heat and air conditioning system shall be installed May 2025. Best of all this home is a solid income producer and can be a turnkey rental for the next homeowner. The leases can be cancelled for the buyer who wants total usage for themselves.