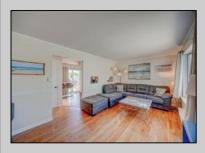

## **COMMENTS**

Picture perfect two bedroom ranch located just two short blocks to the Delaware Bay in the highly coveted area Townbank! No stone was left unturned...this home offers a spacious living room, fully equipped eat-in kitchen with custom wood cabinets, granite counter tops, tile backsplash, and stainless-steel appliances. The full bathroom has a new vanity, toilet, shower surround, glass door and tile floor. The living room and bedrooms have wood floors, and the kitchen and bathroom floors are tiled. There is cedar shake impression vinyl siding and new windows. The yard is fenced in. There is a brick patio in the rear yard and an outdoor shower. A brand new mini split heat and air conditioning system shall be installed May 2025. Best of all this home is a solid income producer and can be a turnkey rental for the next homeowner. The leases can be cancelled for the buyer who wants total usage for themselves.