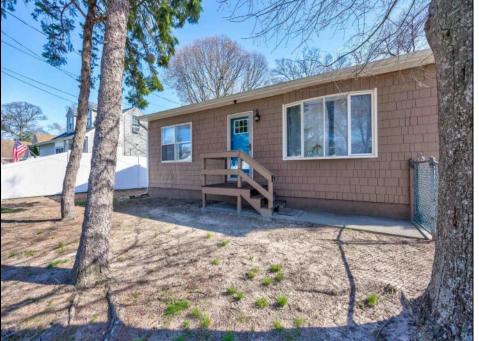

## **COMMENTS**

Picture perfect two bedroom ranch located just two short blocks to the Delaware Bay in the highly coveted area Townbank! No stone was left unturned...this home offers a spacious living room, fully equipped eat-in kitchen with custom wood cabinets, granite counter tops, tile backsplash, and stainless-steel appliances. The full bathroom has a new vanity, toilet, shower surround, glass door and tile floor. The living room and bedrooms have wood floors, and the kitchen and bathroom floors are tiled. There is stained cedar shake siding and new windows. The yard is fenced in. There is a brick patio in the rear yard and an outdoor shower. A brand new mini split heat and air conditioning system shall be installed May 2025. Best of all this home is a solid income producer and sellers can help the next homeowner get the ball rollign for themselves.

## **PROPERTY DETAILS**

| Exterior | OutsideFeatures  | ParkingGarage     | OtherRooms     |
|----------|------------------|-------------------|----------------|
| Wood     | Patio            | Concrete Driveway | Living Room    |
|          | Fenced Yard      |                   | Eat-In-Kitchen |
|          | Storage Building |                   | Storage Attic  |
|          | Outside Shower   |                   | Laundry Closet |
|          | Security Camera  |                   |                |