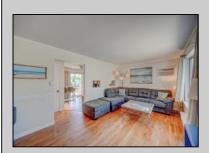

## **COMMENTS**

Picture perfect two bedroom ranch located just two short blocks to the Delaware Bay in the highly coveted area Townbank! No stone was left unturned...this home offers a spacious living room, fully equipped eat-in kitchen with custom wood cabinets, granite counter tops, tile backsplash, and stainless-steel appliances. The full bathroom has a new vanity, toilet, shower surround, glass door and tile floor. The living room and bedrooms have wood floors, and the kitchen and bathroom floors are tiled. There is stained cedar shake siding and new windows. The yard is fenced in. There is a brick patio in the rear yard and an outdoor shower. A brand new mini split heat and air conditioning system shall be installed May 2025. Best of all this home is a solid income producer and sellers can help the next homeowner get the ball rollign for themselves.

## **PROPERTY DETAILS**

| Exterior | OutsideFeatures  | ParkingGarage     | OtherRooms     |
|----------|------------------|-------------------|----------------|
| Wood     | Patio            | Concrete Driveway | Living Room    |
|          | Fenced Yard      |                   | Eat-In-Kitchen |
|          | Storage Building |                   | Storage Attic  |
|          | Outside Shower   |                   | Laundry Closet |
|          | Security Camera  |                   |                |