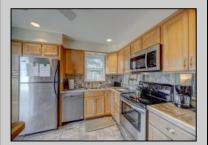

## **COMMENTS**

Picture perfect two bedroom ranch located just two short blocks to the Delaware Bay in the highly coveted area Townbank! No stone was left unturned...this home offers a spacious living room, fully equipped eat-in kitchen with custom wood cabinets, granite counter tops, tile backsplash, and stainless-steel appliances. The full bathroom has a new vanity, toilet, shower surround, glass door and tile floor. The living room and bedrooms have wood floors, and the kitchen and bathroom floors are tiled. There is stained cedar shake siding and new windows. The yard is fenced in. There is a brick patio in the rear yard and an outdoor shower. A brand new mini split heat and air conditioning system shall be installed May 2025. Best of all this home is a solid income producer and sellers can help the next homeowner get the ball rollign for themselves.

## **PROPERTY DETAILS**

| Exterior | OutsideFeatures  | ParkingGarage     | OtherRooms     |
|----------|------------------|-------------------|----------------|
| Wood     | Patio            | Concrete Driveway | Living Room    |
|          | Fenced Yard      |                   | Eat-In-Kitchen |
|          | Storage Building |                   | Storage Attic  |
|          | Outside Shower   |                   | Laundry Closet |
|          | Security Camera  |                   |                |

Central Air Condition Split

AppliancesIncluded **Basement** Range Crawl Space SelAsketor Denise Kelley Migreyer Prealty Inc

Refrigerator Washer Drycall: 609-399-0076

Distribution: dlk@bergerrealty.com steel

Stove Electric Stainless

appliance

HotWater Water Electric City

Split

Heating

Electric

Baseboard

Sewer City