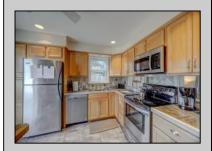

## **COMMENTS**

Picture perfect two bedroom ranch located just two short blocks to the Delaware Bay in the highly coveted area Townbank! No stone was left unturned...this home offers a spacious living room, fully equipped eat-in kitchen with custom wood cabinets, granite counter tops, tile backsplash, and stainless-steel appliances. The full bathroom has a new vanity, toilet, shower surround, glass door and tile floor. The living room and bedrooms have wood floors, and the kitchen and bathroom floors are tiled. There is stained cedar shake siding and new windows. The yard is fenced in. There is a brick patio in the rear yard and an outdoor shower. A brand new mini split heat and air conditioning system shall be installed May 2025. Best of all this home is a solid income producer and sellers can help the next homeowner get the ball rollign for themselves.