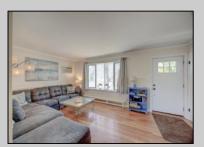

## **COMMENTS**

Picture perfect two bedroom ranch located just two short blocks to the Delaware Bay in the highly coveted area Townbank! No stone was left unturned...this home offers a spacious living room, fully equipped eat-in kitchen with custom wood cabinets, granite counter tops, tile backsplash, and stainless-steel appliances. The full bathroom has a new vanity, toilet, shower surround, glass door and tile floor. The living room and bedrooms have wood floors, and the kitchen and bathroom floors are tiled. There is stained cedar shake siding and new windows. The yard is fenced in. There is a brick patio in the rear yard and an outdoor shower. A brand new mini split heat and air conditioning system shall be installed May 2025. Best of all this home is a solid income producer and sellers can help the next homeowner get the ball rollign for themselves.

## **PROPERTY DETAILS**

| Exterior | OutsideFeatures  | ParkingGarage     | OtherRooms     |
|----------|------------------|-------------------|----------------|
| Wood     | Patio            | Concrete Driveway | Living Room    |
|          | Fenced Yard      |                   | Eat-In-Kitchen |
|          | Storage Building |                   | Storage Attic  |
|          | Outside Shower   |                   | Laundry Closet |
|          | Security Camera  |                   |                |