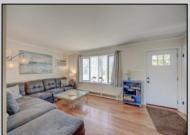

## **COMMENTS**

Picture perfect two bedroom ranch located just two short blocks to the Delaware Bay in the highly coveted area Townbank! No stone was left unturned...this home offers a spacious living room, fully equipped eat-in kitchen with custom wood cabinets, granite counter tops, tile backsplash, and stainless-steel appliances. The full bathroom has a new vanity, toilet, shower surround, glass door and tile floor. The living room and bedrooms have wood floors, and the kitchen and bathroom floors are tiled. There is cedar shake impression vinyl siding and new windows. The yard is fenced in. There is a brick patio in the rear yard and an outdoor shower. A brand new mini split heat and air conditioning system shall be installed May 2025. Best of all this home is a solid income producer and can be a turnkey rental for the next homeowner. The leases can be cancelled for the buyer who wants total usage for themselves.