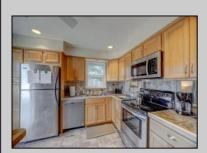

## **COMMENTS**

Picture perfect two bedroom ranch located just two short blocks to the Delaware Bay in the highly coveted area Townbank! No stone was left unturned...this home offers a spacious living room, fully equipped eat-in kitchen with custom wood cabinets, granite counter tops, tile backsplash, and stainless-steel appliances. The full bathroom has a new vanity, toilet, shower surround, glass door and tile floor. The living room and bedrooms have wood floors, and the kitchen and bathroom floors are tiled. There is cedar shake impression vinyl siding and new windows. The yard is fenced in. There is a brick patio in the rear yard and an outdoor shower. A brand new mini split heat and air conditioning system shall be installed May 2025. Best of all this home is a solid income producer and can be a turnkey rental for the next homeowner. The leases can be cancelled for the buyer who wants total usage for themselves.

AppliancesIncluded Basement Range Crawl Space SelAstestor Openvid Young Mitself President Inc Refrigerator Boardwalk, Ocean City Washer Drycall: 609-391-0500

Distance in the property of th

Stove Electric

Stainless steel appliance

Central Air Condition
Split

HotWater Water Electric City Heating Electric Baseboard Split

Sewer City