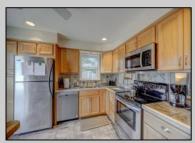

## **COMMENTS**

Picture perfect two bedroom ranch located just two short blocks to the Delaware Bay in the highly coveted area Townbank! No stone was left unturned...this home offers a spacious living room, fully equipped eat-in kitchen with custom wood cabinets, granite counter tops, tile backsplash, and stainless-steel appliances. The full bathroom has a new vanity, toilet, shower surround, glass door and tile floor. The living room and bedrooms have wood floors, and the kitchen and bathroom floors are tiled. There is cedar shake impression vinyl siding and new windows. The yard is fenced in. There is a brick patio in the rear yard and an outdoor shower. A brand new mini split heat and air conditioning system shall be installed May 2025. Best of all this home is a solid income producer and can be a turnkey rental for the next homeowner. The leases can be cancelled for the buyer who wants total usage for themselves.

Stainless steel appliance

Central Air Condition
Split

HotWater Water Electric City Heating Electric Baseboard Split

Sewer City