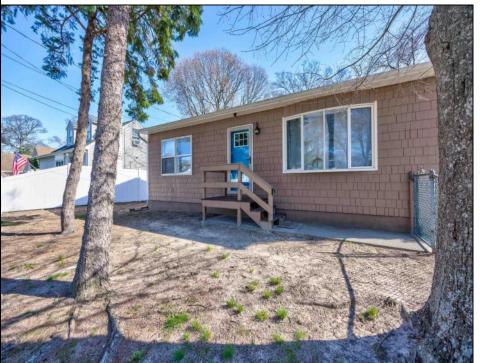

## **COMMENTS**

Picture perfect two bedroom ranch located just two short blocks to the Delaware Bay in the highly coveted area Townbank! No stone was left unturned...this home offers a spacious living room, fully equipped eat-in kitchen with custom wood cabinets, granite counter tops, tile backsplash, and stainless-steel appliances. The full bathroom has a new vanity, toilet, shower surround, glass door and tile floor. The living room and bedrooms have wood floors, and the kitchen and bathroom floors are tiled. There is cedar shake impression vinyl siding and new windows. The yard is fenced in. There is a brick patio in the rear yard and an outdoor shower. A brand new mini split heat and air conditioning system shall be installed May 2025. Best of all this home is a solid income producer and can be a turnkey rental for the next homeowner. The leases can be cancelled for the buyer who wants total usage for themselves.

## PROPERTY DETAILS

| THOI ENTI DETAILS |                  |                   |                |
|-------------------|------------------|-------------------|----------------|
| Exterior          | OutsideFeatures  | ParkingGarage     | OtherRooms     |
| Vinyl             | Patio            | Concrete Driveway | Living Room    |
|                   | Fenced Yard      |                   | Eat-In-Kitchen |
|                   | Storage Building |                   | Storage Attic  |
|                   | Outside Shower   |                   | Laundry Closet |
|                   | Security Camera  |                   |                |