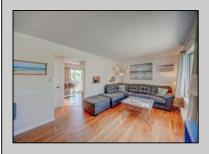

## **COMMENTS**

Picture perfect two bedroom ranch located just two short blocks to the Delaware Bay in the highly coveted area Townbank! No stone was left unturned...this home offers a spacious living room, fully equipped eat-in kitchen with custom wood cabinets, granite counter tops, tile backsplash, and stainless-steel appliances. The full bathroom has a new vanity, toilet, shower surround, glass door and tile floor. The living room and bedrooms have wood floors, and the kitchen and bathroom floors are tiled. There is cedar shake impression vinyl siding and new windows. The yard is fenced in. There is a brick patio in the rear yard and an outdoor shower. A brand new mini split heat and air conditioning system shall be installed May 2025. Best of all this home is a solid income producer and can be a turnkey rental for the next homeowner. The leases can be cancelled for the buyer who wants total usage for themselves.