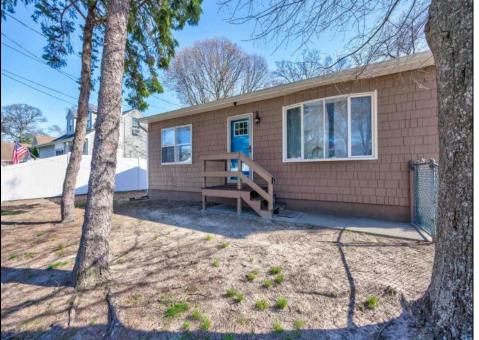

## **COMMENTS**

Picture perfect two bedroom ranch located just two short blocks to the Delaware Bay in the highly coveted area Townbank! No stone was left unturned...this home offers a spacious living room, fully equipped eat-in kitchen with custom wood cabinets, granite counter tops, tile backsplash, and stainless-steel appliances. The full bathroom has a new vanity, toilet, shower surround, glass door and tile floor. The living room and bedrooms have wood floors, and the kitchen and bathroom floors are tiled. There is stained cedar shake siding and new windows. The yard is fenced in. There is a brick patio in the rear yard and an outdoor shower. A brand new mini split heat and air conditioning system shall be installed May 2025. Best of all this home is a solid income producer and sellers can help the next homeowner get the ball rollign for themselves.

## **PROPERTY DETAILS**

**Basement** 

| Exterior | OutsideFeatures  | ParkingGarage     | OtherRooms     |
|----------|------------------|-------------------|----------------|
| Wood     | Patio            | Concrete Driveway | Living Room    |
|          | Fenced Yard      | _                 | Eat-In-Kitchen |
|          | Storage Building |                   | Storage Attic  |
|          | Outside Shower   |                   | Laundry Closet |
|          | Security Camera  |                   | ·              |