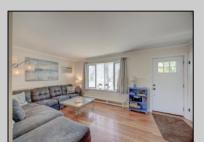

## **COMMENTS**

Picture perfect two bedroom ranch located just two short blocks to the Delaware Bay in the highly coveted area Townbank! No stone was left unturned...this home offers a spacious living room, fully equipped eat-in kitchen with custom wood cabinets, granite counter tops, tile backsplash, and stainless-steel appliances. The full bathroom has a new vanity, toilet, shower surround, glass door and tile floor. The living room and bedrooms have wood floors, and the kitchen and bathroom floors are tiled. There is stained cedar shake siding and new windows. The yard is fenced in. There is a brick patio in the rear yard and an outdoor shower. A brand new mini split heat and air conditioning system shall be installed May 2025. Best of all this home is a solid income producer and sellers can help the next homeowner get the ball rollign for themselves.

## **PROPERTY DETAILS**

**Basement** 

| Exterior | OutsideFeatures  | ParkingGarage     | OtherRooms     |
|----------|------------------|-------------------|----------------|
| Wood     | Patio            | Concrete Driveway | Living Room    |
|          | Fenced Yard      | _                 | Eat-In-Kitchen |
|          | Storage Building |                   | Storage Attic  |
|          | Outside Shower   |                   | Laundry Closet |
|          | Security Camera  |                   | ·              |