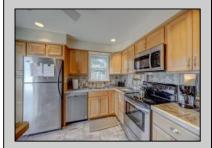

## **COMMENTS**

Picture perfect two bedroom ranch located just two short blocks to the Delaware Bay in the highly coveted area Townbank! No stone was left unturned...this home offers a spacious living room, fully equipped eat-in kitchen with custom wood cabinets, granite counter tops, tile backsplash, and stainless-steel appliances. The full bathroom has a new vanity, toilet, shower surround, glass door and tile floor. The living room and bedrooms have wood floors, and the kitchen and bathroom floors are tiled. There is stained cedar shake siding and new windows. The yard is fenced in. There is a brick patio in the rear yard and an outdoor shower. A brand new mini split heat and air conditioning system shall be installed May 2025. Best of all this home is a solid income producer and sellers can help the next homeowner get the ball rollign for themselves.

AppliancesIncluded Range Crawl Space SelAske for OB teake Halliday MidBerrater Prealty Inc Refriger Nearly Inc Washer Drycall: 609-399-4211

Dis maileto: beh@bergerrealty.com steel

Stove Electric

Stainless appliance