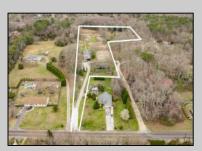

## **COMMENTS**

Welcome to all the serenity and beauty this 8.5-acre farm has to offer. Upon entering the property, you are greeted with an expansive barn, 8 paddocks, fully lite large outdoor arena, grazing pastures, and an updated 4 bedroom, 2 bath home all surrounded by forested land. Functioning horse farm, with established boarders that would like to remain and many recent upgrades to the home including tankless hot water heater, newer gas fireplace and updated kitchen. The possibilities are only limited by your imagination, schedule your private showing today. Listing agent to accompany all showings. PROPERTY DETAILS