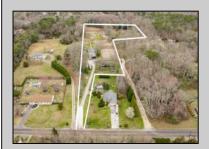

## **COMMENTS**

Welcome to all the serenity and beauty this 8.5-acre farm has to offer. Upon entering the property, you are greeted with an expansive barn, 8 paddocks, fully lite large outdoor arena, grazing pastures, and an updated 4 bedroom, 2 bath home all surrounded by forested land. Functioning horse farm, with established boarders that would like to remain and many recent upgrades to the home including tankless hot water heater, newer gas fireplace and updated kitchen. The possibilities are only limited by your imagination, schedule your private showing today. Listing agent to accompany all showings.