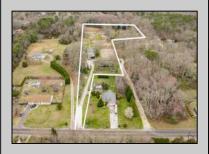

## COMMENTS

Welcome to all the serenity and beauty this 8.5-acre farm has to offer. Upon entering the property, you are greeted with an expansive barn, 8 paddocks, fully lite large outdoor arena, grazing pastures, and an updated 4 bedroom, 2 bath home all surrounded by forested land. Functioning horse farm, with established boarders that would like to remain and many recent upgrades to the home including tankless hot water heater, newer gas fireplace and updated kitchen. The possibilities are only limited by your imagination, schedule your private showing today. Listing agent to accompany all showings.