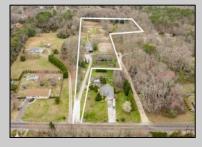

## **COMMENTS**

Welcome to all the serenity and beauty this 8.5-acre farm has to offer. Upon entering the property, you are greeted with an expansive barn, 8 paddocks, fully lite large outdoor arena, grazing pastures, and an updated 4 bedroom, 2 bath home all surrounded by forested land. Functioning horse farm, with established boarders that would like to remain and many recent upgrades to the home including tankless hot water heater, newer gas fireplace and updated kitchen. The possibilities are only limited by your imagination, schedule your private showing today. Listing agent to accompany all showings.