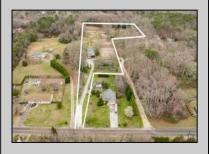

## COMMENTS

Welcome to all the serenity and beauty this 8.5-acre farm has to offer. Upon entering the property, you are greeted with an expansive barn, 8 paddocks, fully lite large outdoor arena, grazing pastures, and an updated 4 bedroom, 2 bath home all surrounded by forested land. Functioning horse farm, with established boarders that would like to remain and many recent upgrades to the home including tankless hot water heater, newer gas fireplace and updated kitchen. The possibilities are only limited by your imagination, schedule your private showing today. Listing agent to accompany all showings.