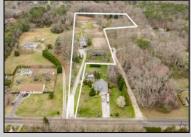

## **COMMENTS**

Welcome to all the serenity and beauty this 8.5-acre farm has to offer. Upon entering the property, you are greeted with an expansive barn, 8 paddocks, fully lite large outdoor arena, grazing pastures, and an updated 4 bedroom, 2 bath home all surrounded by forested land. Functioning horse farm, with established boarders that would like to remain and many recent upgrades to the home including tankless hot water heater, newer gas fireplace and updated kitchen. The possibilities are only limited by your imagination, schedule your private showing today. Listing agent to accompany all showings.