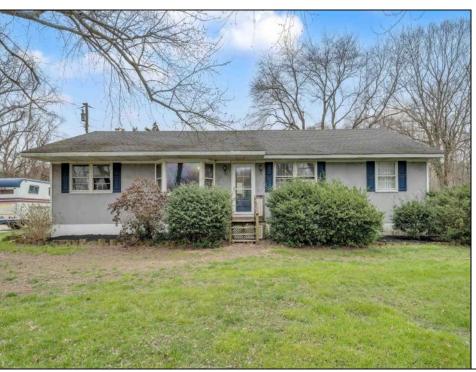

## 716 Dias Creek Cape May Court House, NJ 08210

## **COMMENTS**

Welcome to all the serenity and beauty this 8.5-acre farm has to offer. Upon entering the property, you are greeted with an expansive barn, 8 paddocks, fully lite large outdoor arena, grazing pastures, and an updated 4 bedroom, 2 bath home all surrounded by forested land. Functioning horse farm, with established boarders that would like to remain and many recent upgrades to the home including tankless hot water heater, newer gas fireplace and updated kitchen. The possibilities are only limited by your imagination, schedule your private showing today. Listing agent to accompany all showings.