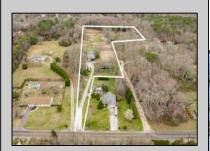

## **COMMENTS**

Welcome to all the serenity and beauty this 8.5-acre farm has to offer. Upon entering the property, you are greeted with an expansive barn, 8 paddocks, fully lite large outdoor arena, grazing pastures, and an updated 4 bedroom, 2 bath home all surrounded by forested land. Functioning horse farm, with established boarders that would like to remain and many recent upgrades to the home including tankless hot water heater, newer gas fireplace and updated kitchen. The possibilities are only limited by your imagination, schedule your private showing today. Listing agent to accompany all showings.