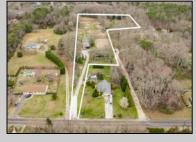

## **COMMENTS**

Welcome to all the serenity and beauty this 8.5-acre farm has to offer. Upon entering the property, you are greeted with an expansive barn, 8 paddocks, fully lite large outdoor arena, grazing pastures, and an updated 4 bedroom, 2 bath home all surrounded by forested land. Functioning horse farm, with established boarders that would like to remain and many recent upgrades to the home including tankless hot water heater, newer gas fireplace and updated kitchen. The possibilities are only limited by your imagination, schedule your private showing today. Listing agent to accompany all showings.